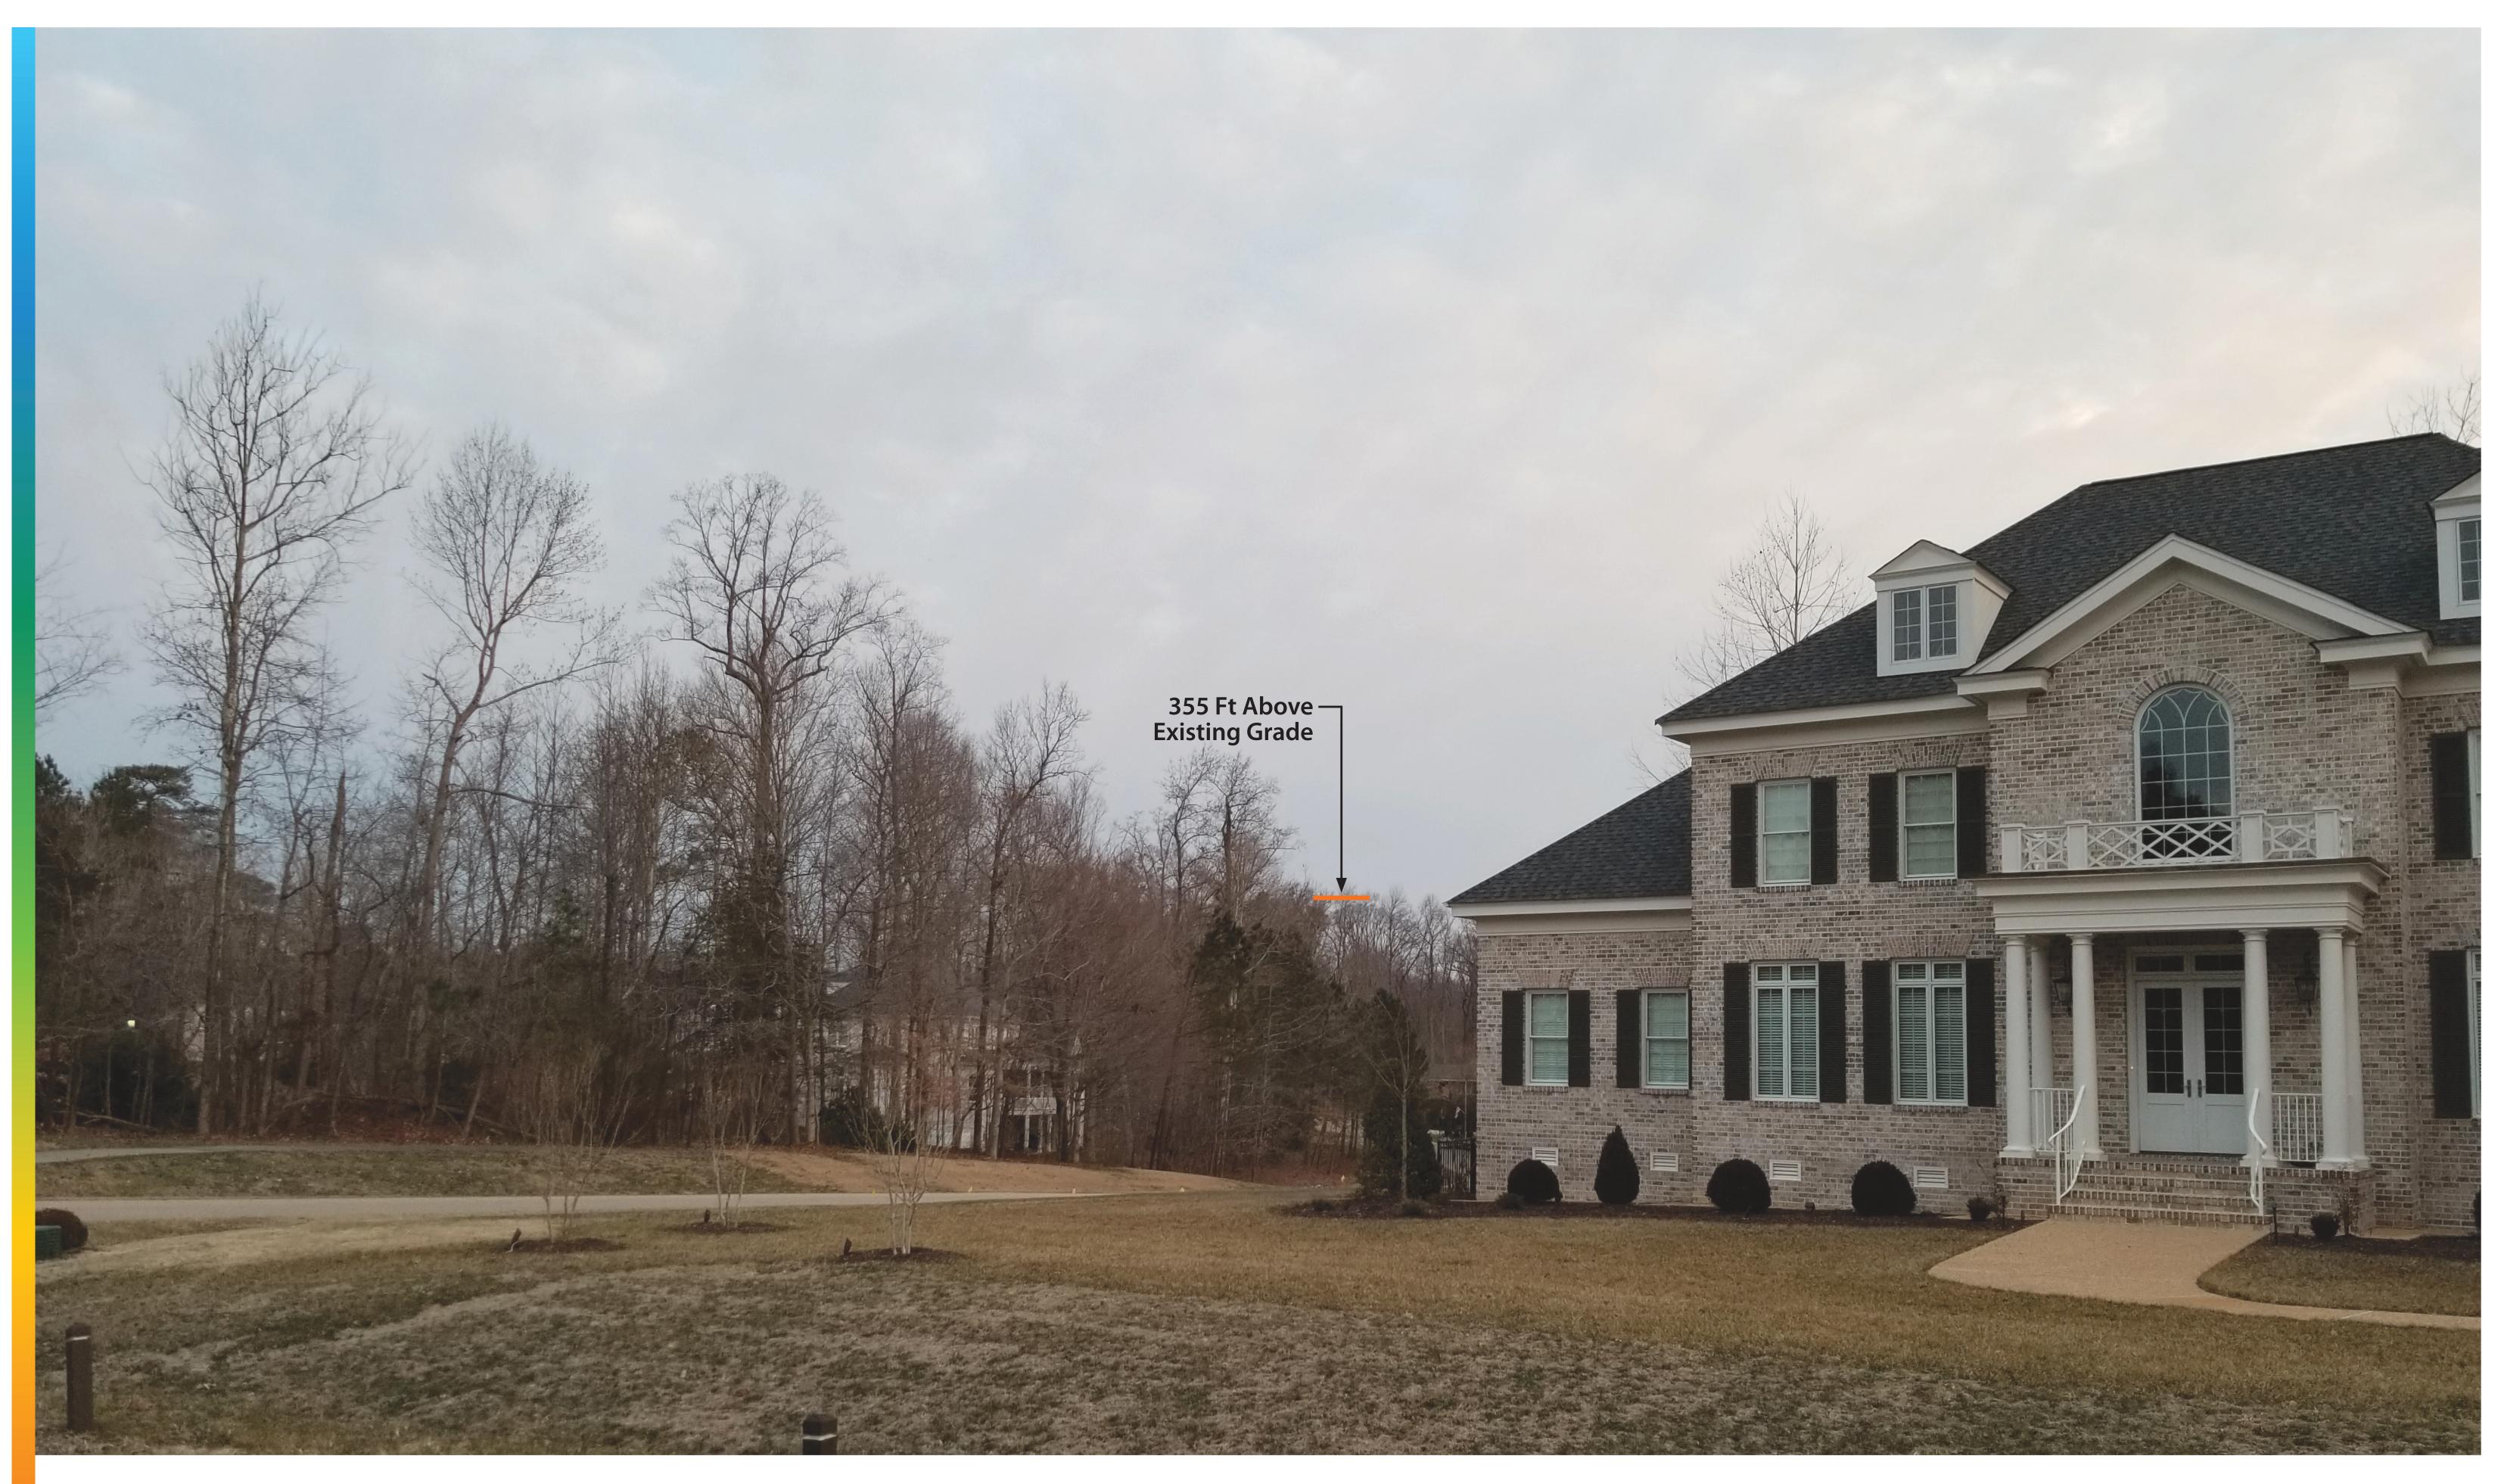

EXHIBIT 4 Kingsmill Tennis Courts, looking northeast

EXHIBIT 5 Wareham's Pond Road & Harrops Glen, looking northeast

EXHIBIT 6 Captaine Graves, looking north

EXHIBIT 7 Roffinghams Way, looking north

EXHIBIT 8 River Bluffs, looking north