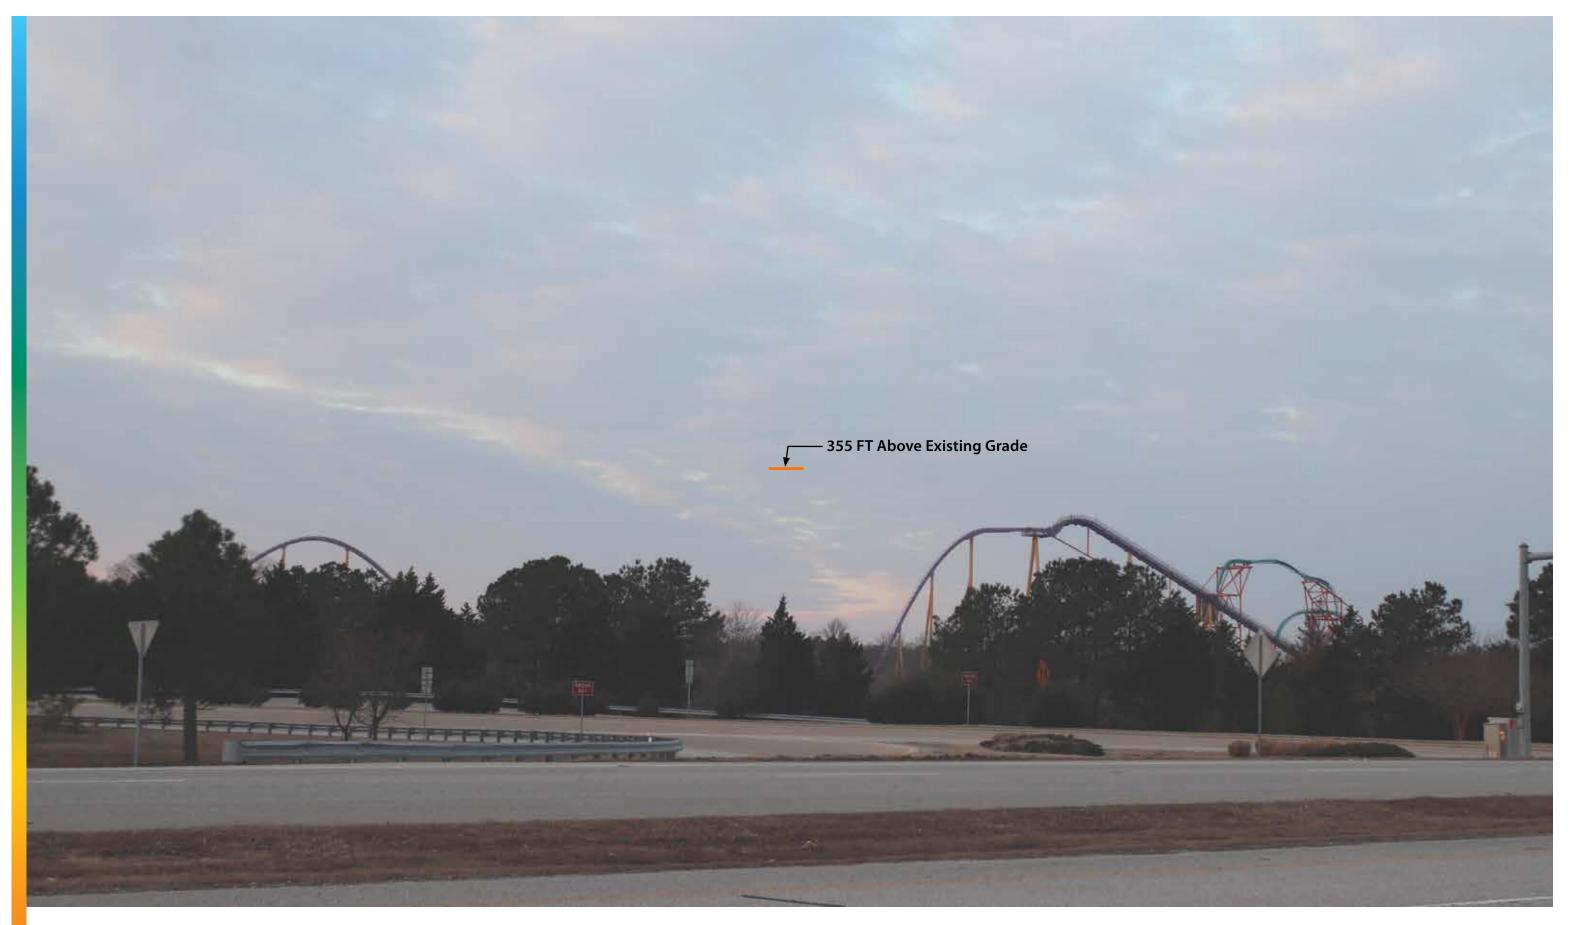

## Sight Lines · OVERALL

EXHIBIT 1 Route 60, at the I-64 ramps, looking southwest

EXHIBIT 2 Route 60, between Rt. 199 and McLaws Circle, looking southeast

EXHIBIT 3 Route 199, at the Route 60 overpass, looking southeast