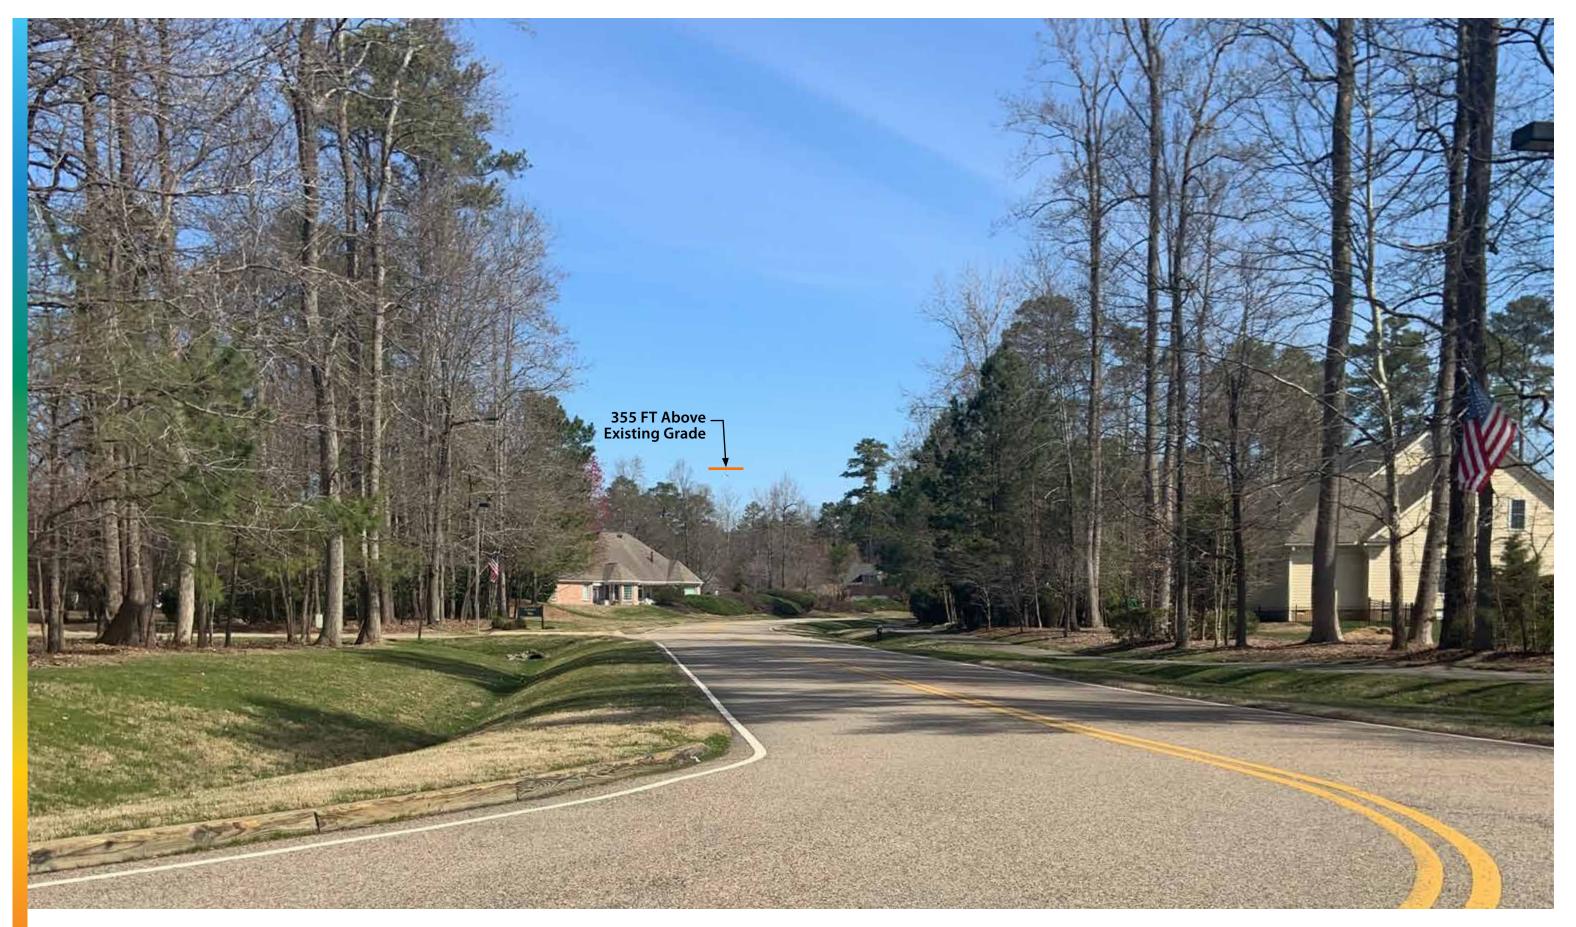

EXHIBIT 4 Kingsmill Tennis Courts, looking northeast

EXHIBIT 5 Wareham's Pond Road & Harrops Glen, looking northeast

EXHIBIT 6 Captaine Graves, looking north

EXHIBIT 7 Roffinghams Way, looking north

EXHIBIT 8 River Bluffs, looking north