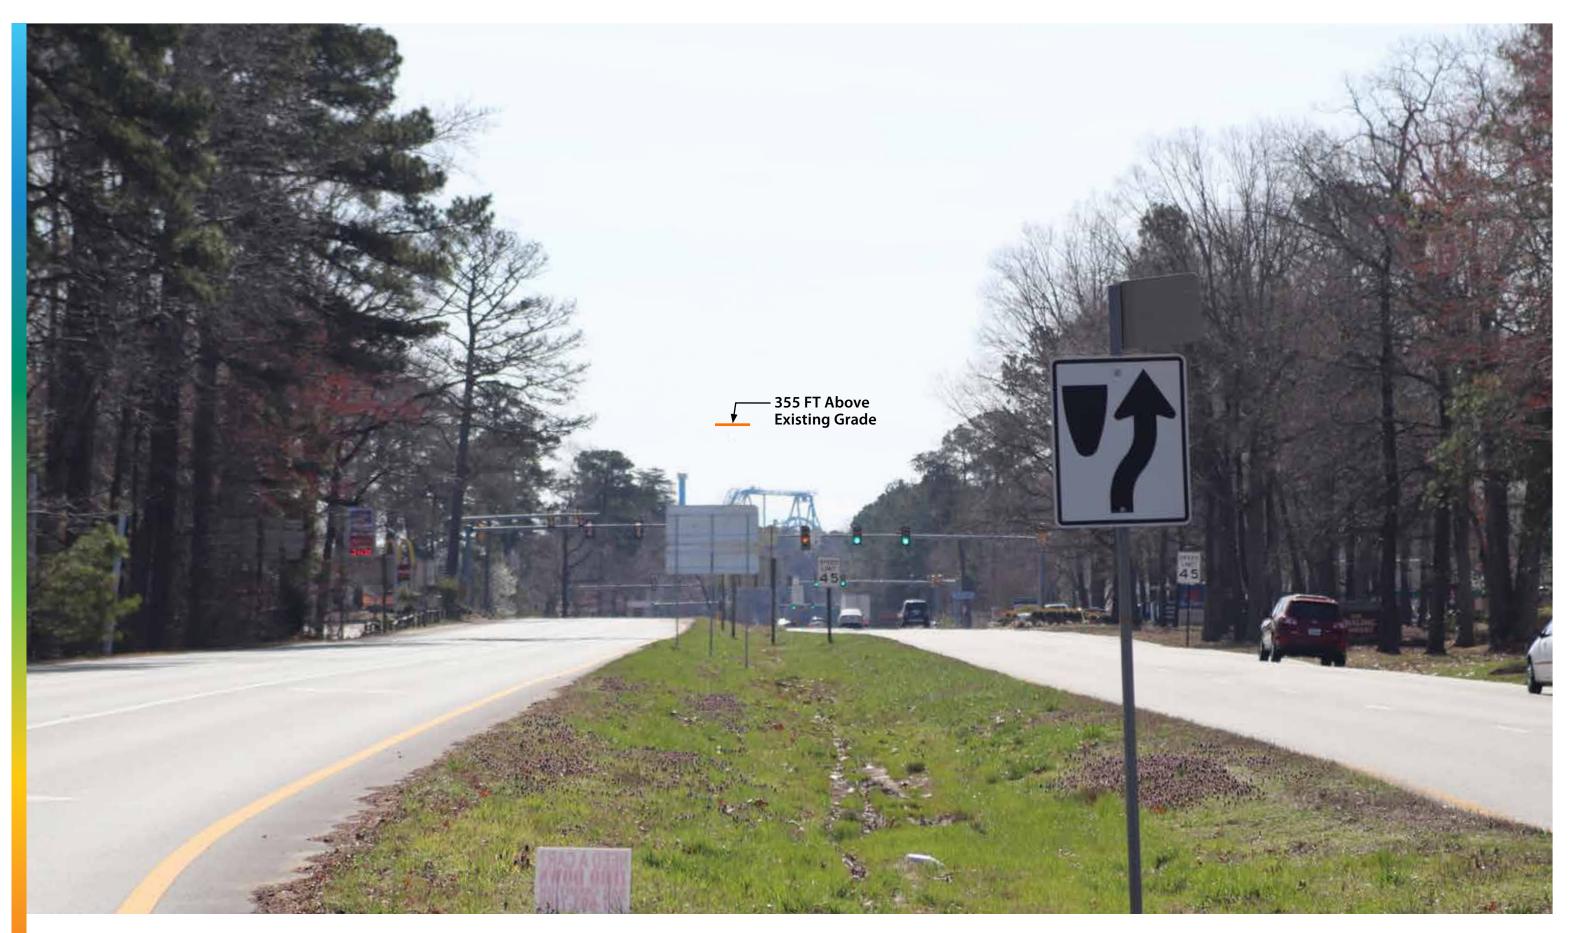

## Sight Lines · OVERALL

EXHIBIT 1 Route 60, at the I-64 ramps, looking southwest

EXHIBIT 2 Route 60, between Rt. 199 and McLaws Circle, looking southeast

EXHIBIT 3 Route 199, at the Route 60 overpass, looking southeast