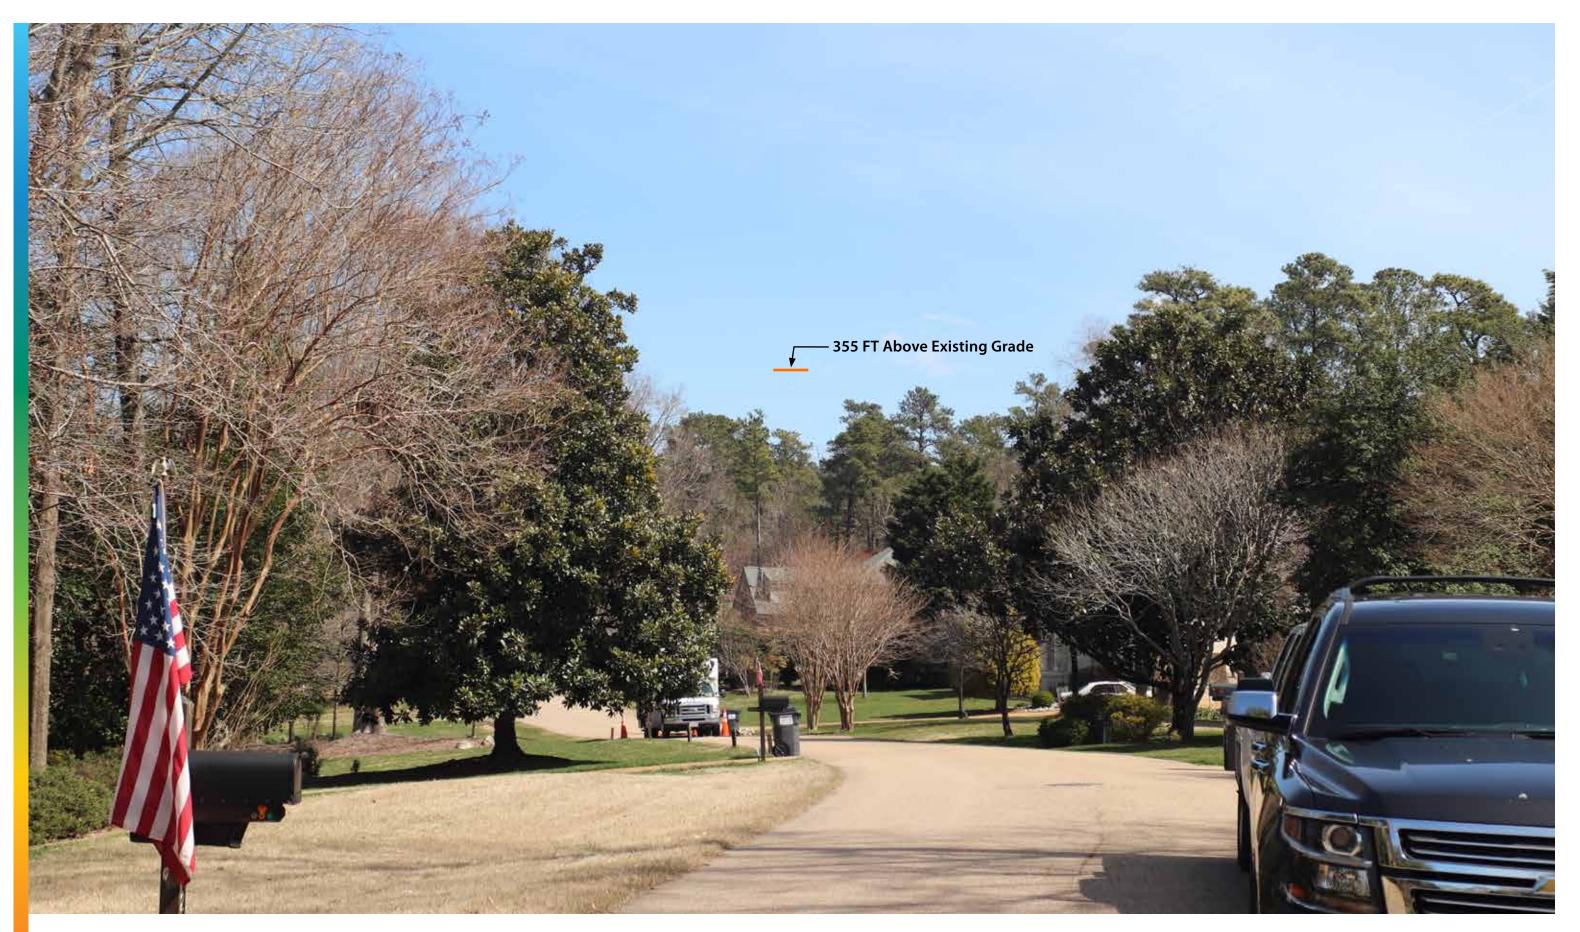

EXHIBIT 4 Kingsmill Tennis Courts, looking northeast

EXHIBIT 5 Wareham's Pond Road & Harrops Glen, looking northeast

EXHIBIT 6 Captaine Graves, looking north

EXHIBIT 7 Roffinghams Way, looking north

EXHIBIT 8 River Bluffs, looking north

EXHIBIT 9 George Sandys & Wareham's Pond Road, looking north

EXHIBIT 10 Rivers Edge & Green's Way, looking north

EXHIBIT 11 Woods Course, looking west

EXHIBIT 12 Route 60 at Busch Gardens Connector, looking south