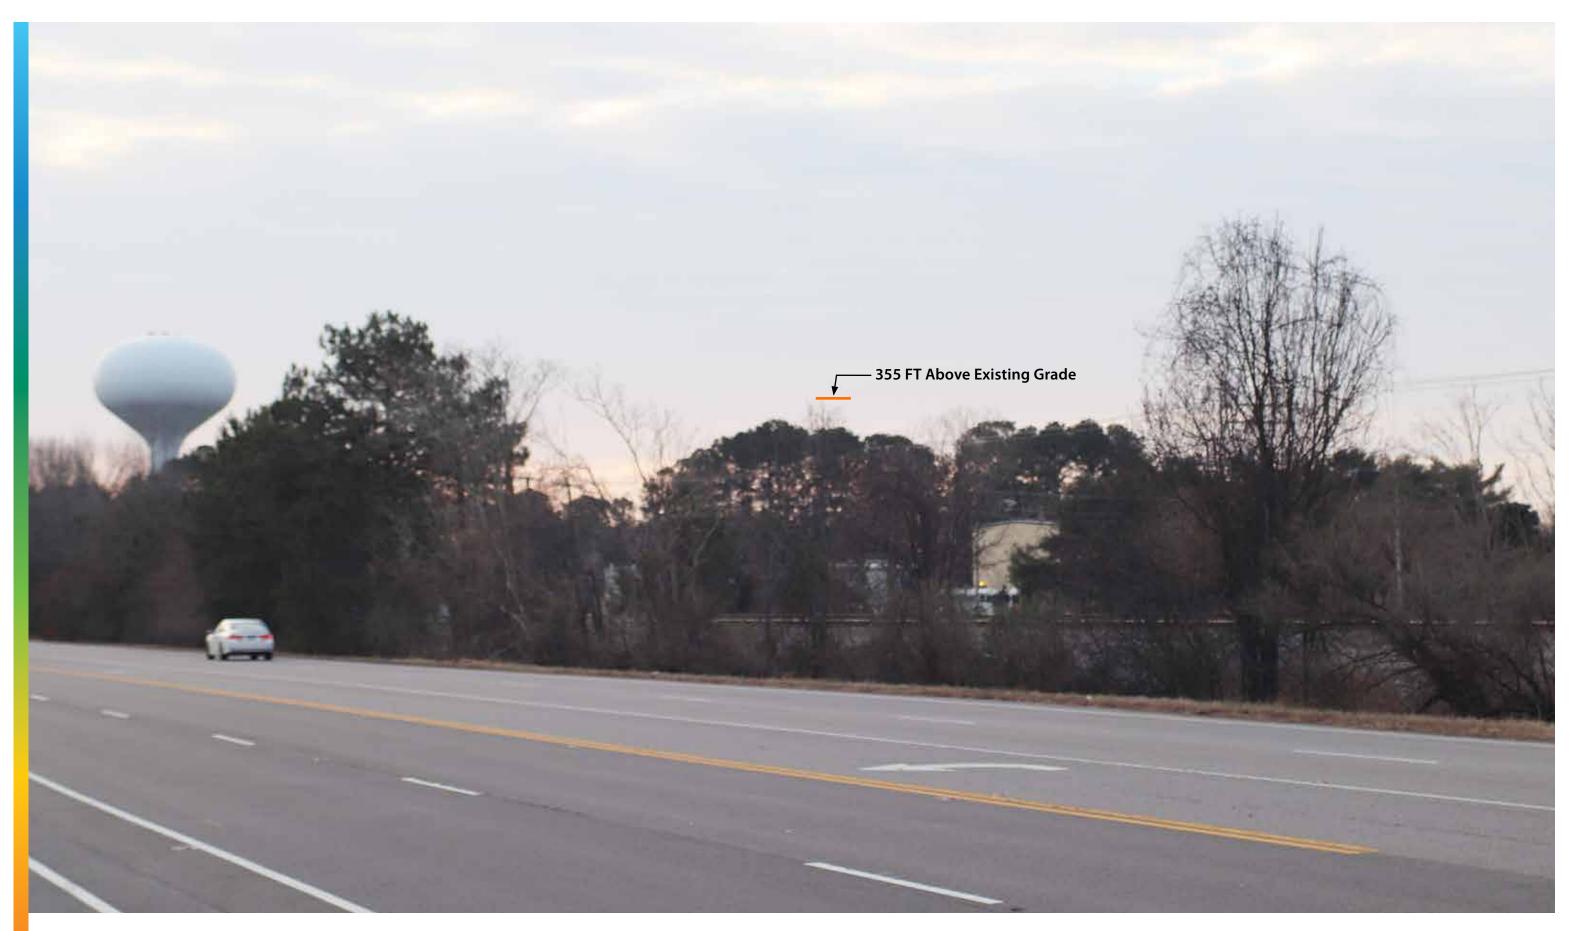

EXHIBIT 9 George Sandys & Wareham's Pond Road, looking north

EXHIBIT 10 Rivers Edge & Green's Way, looking north

EXHIBIT 11 Woods Course, looking west

EXHIBIT 12 Route 60 at Busch Gardens Connector, looking south