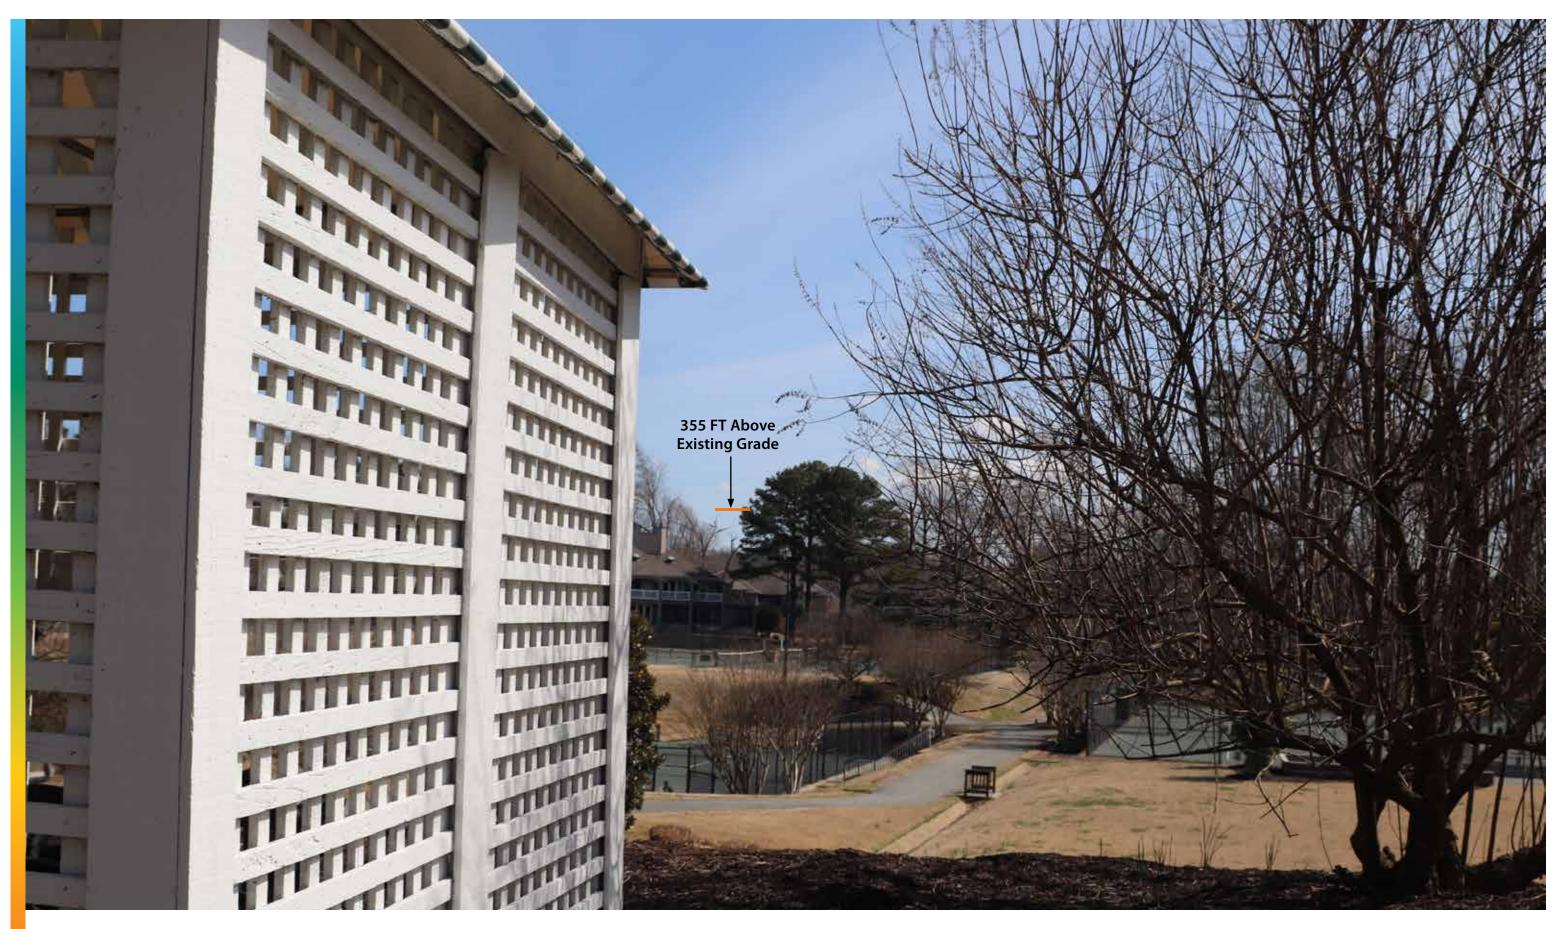

EXHIBIT 4 Kingsmill Tennis Courts, looking northeast

EXHIBIT 5 Wareham's Pond Road & Harrops Glen, looking northeast

EXHIBIT 6 Captaine Graves, looking north

EXHIBIT 7 Roffinghams Way, looking north

EXHIBIT 8 River Bluffs, looking north