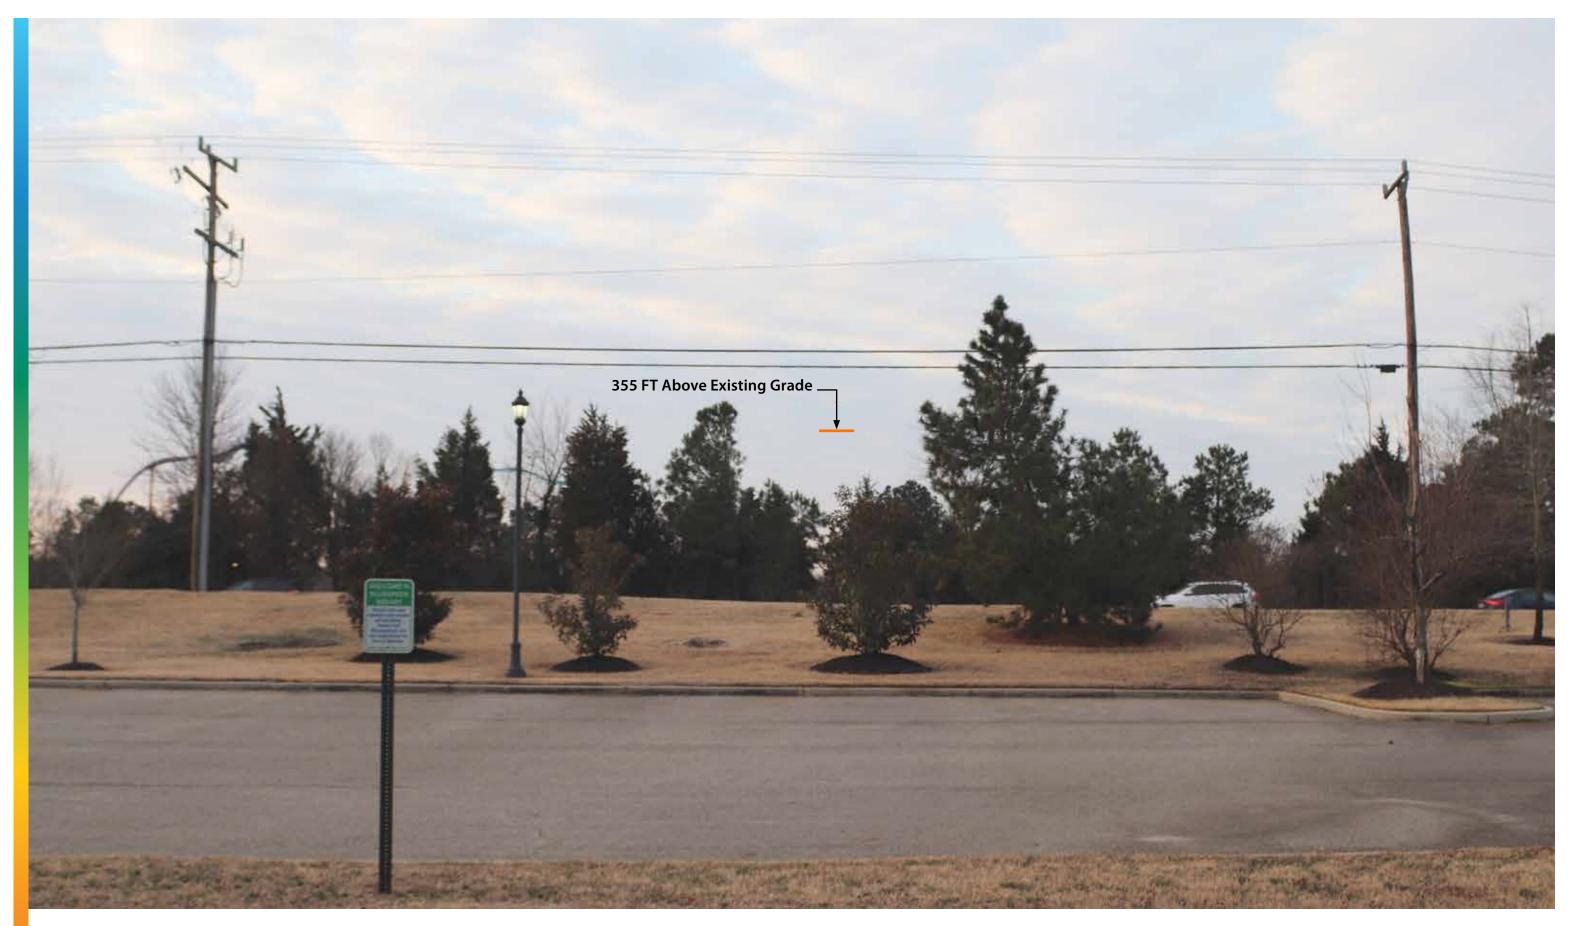

EXHIBIT 4 Kingsmill Tennis Courts, looking northeast

EXHIBIT 5 Wareham's Pond Road & Harrops Glen, looking northeast

EXHIBIT 6 Captaine Graves, looking north

EXHIBIT 7 Roffinghams Way, looking north

EXHIBIT 8 River Bluffs, looking north