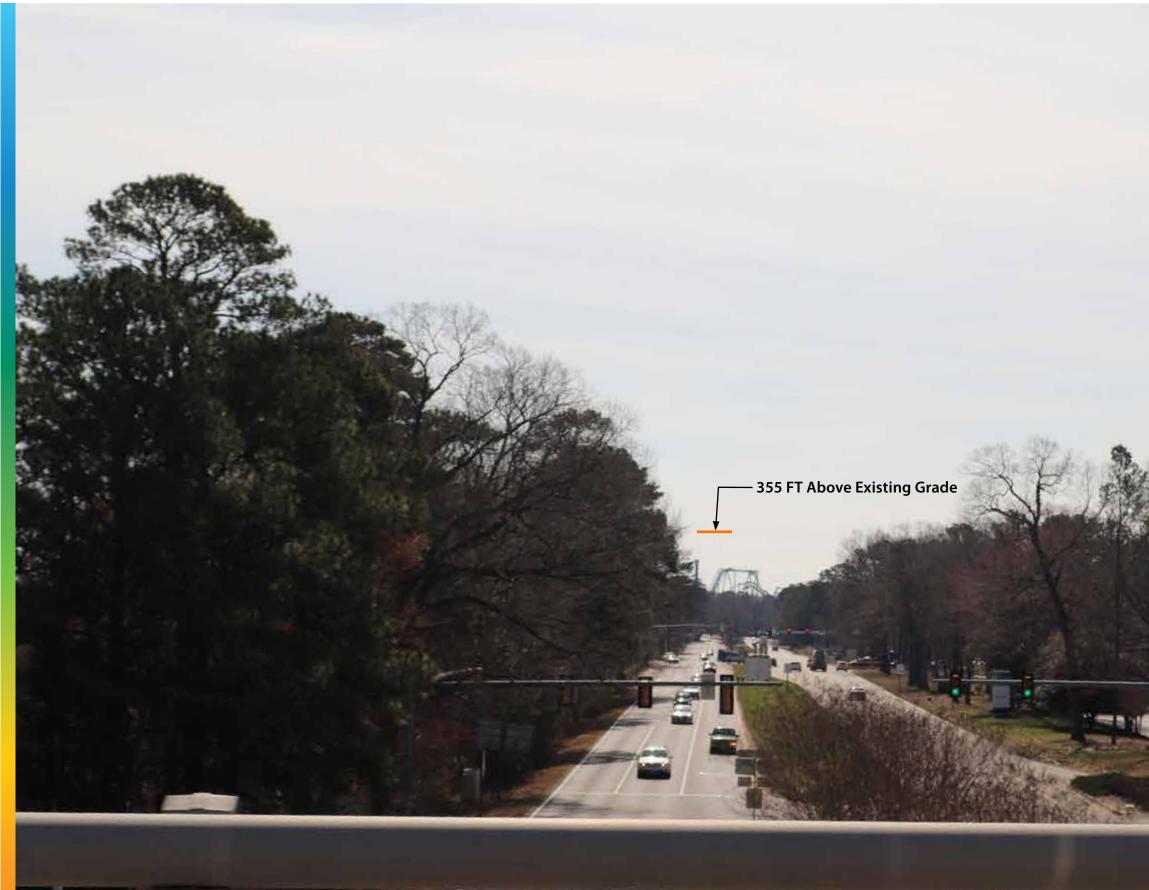

## Sight Lines · OVERALL

EXHIBIT 1 Route 60, at the I-64 ramps, looking southwest

EXHIBIT 2 Route 60, between Rt. 199 and McLaws Circle, looking southeast

EXHIBIT 3 Route 199, at the Route 60 overpass, looking southeast