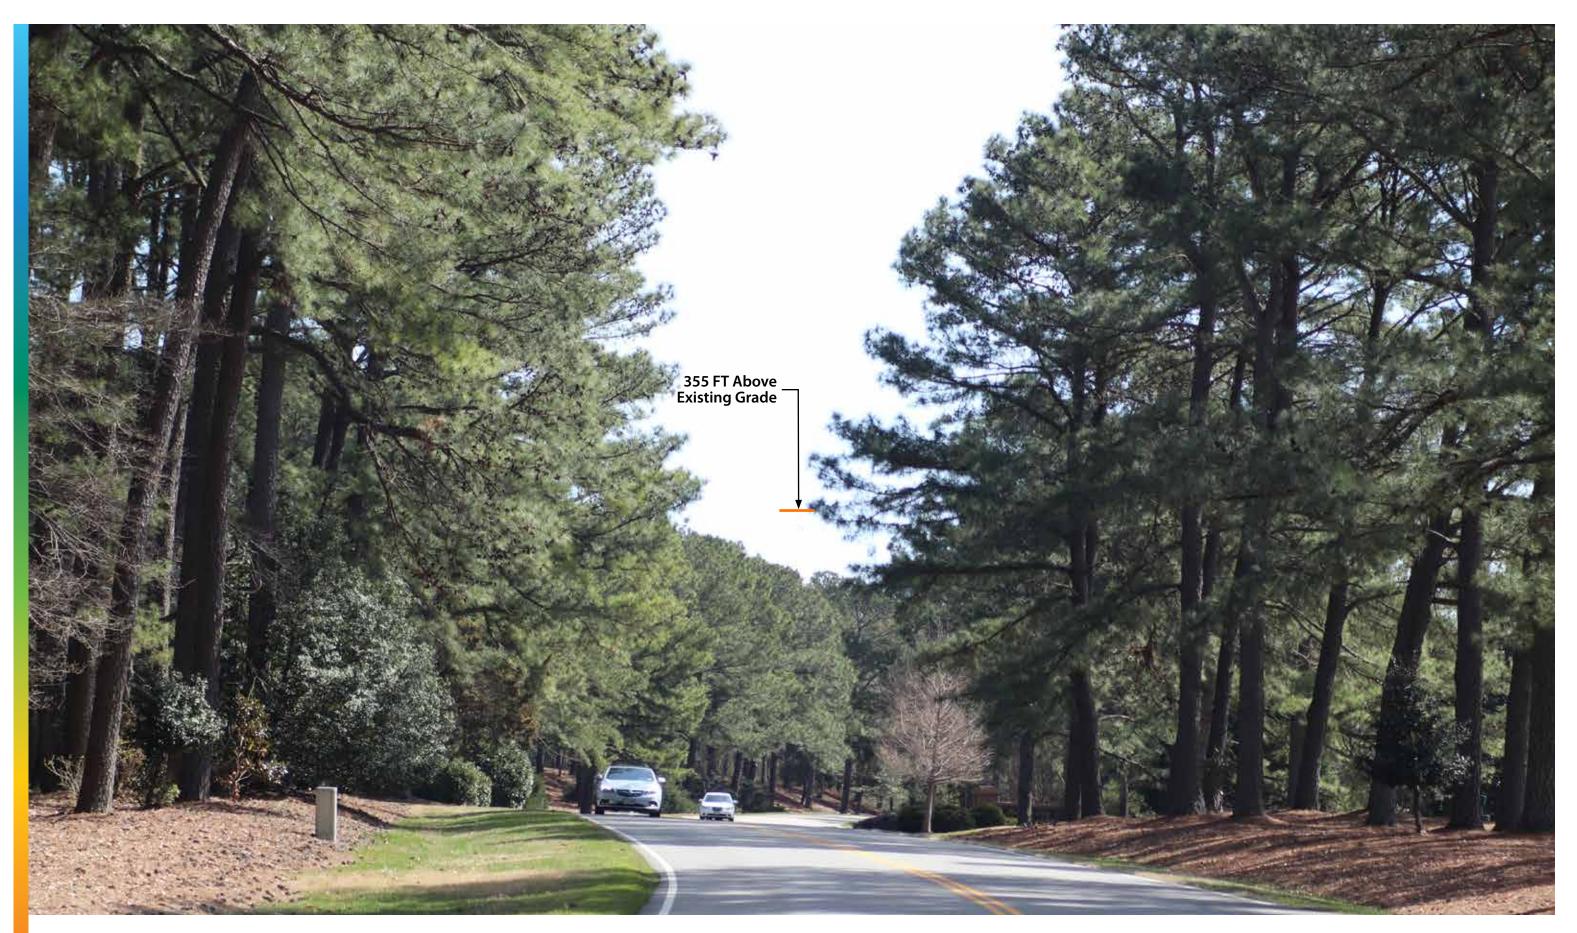

EXHIBIT 4 Kingsmill Tennis Courts, looking northeast

EXHIBIT 5 Wareham's Pond Road & Harrops Glen, looking northeast

EXHIBIT 6 Captaine Graves, looking north

EXHIBIT 7 Roffinghams Way, looking north

EXHIBIT 8 River Bluffs, looking north