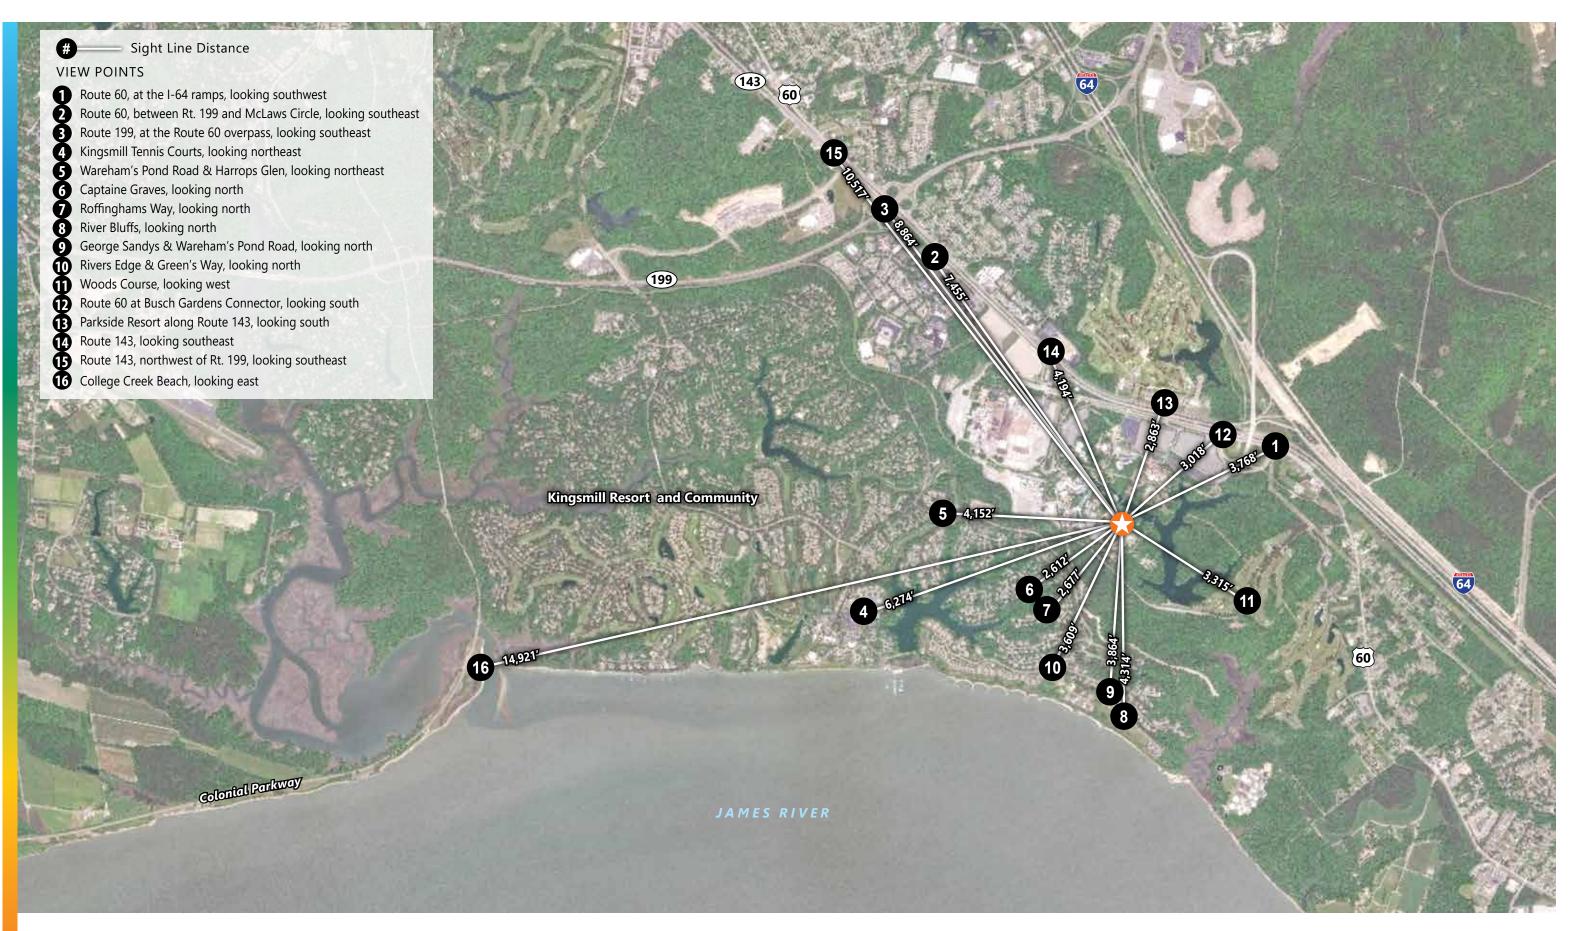

## Sight Lines · OVERALL

EXHIBIT 1 Route 60, at the I-64 ramps, looking southwest

EXHIBIT 2 Route 60, between Rt. 199 and McLaws Circle, looking southeast

EXHIBIT 3 Route 199, at the Route 60 overpass, looking southeast