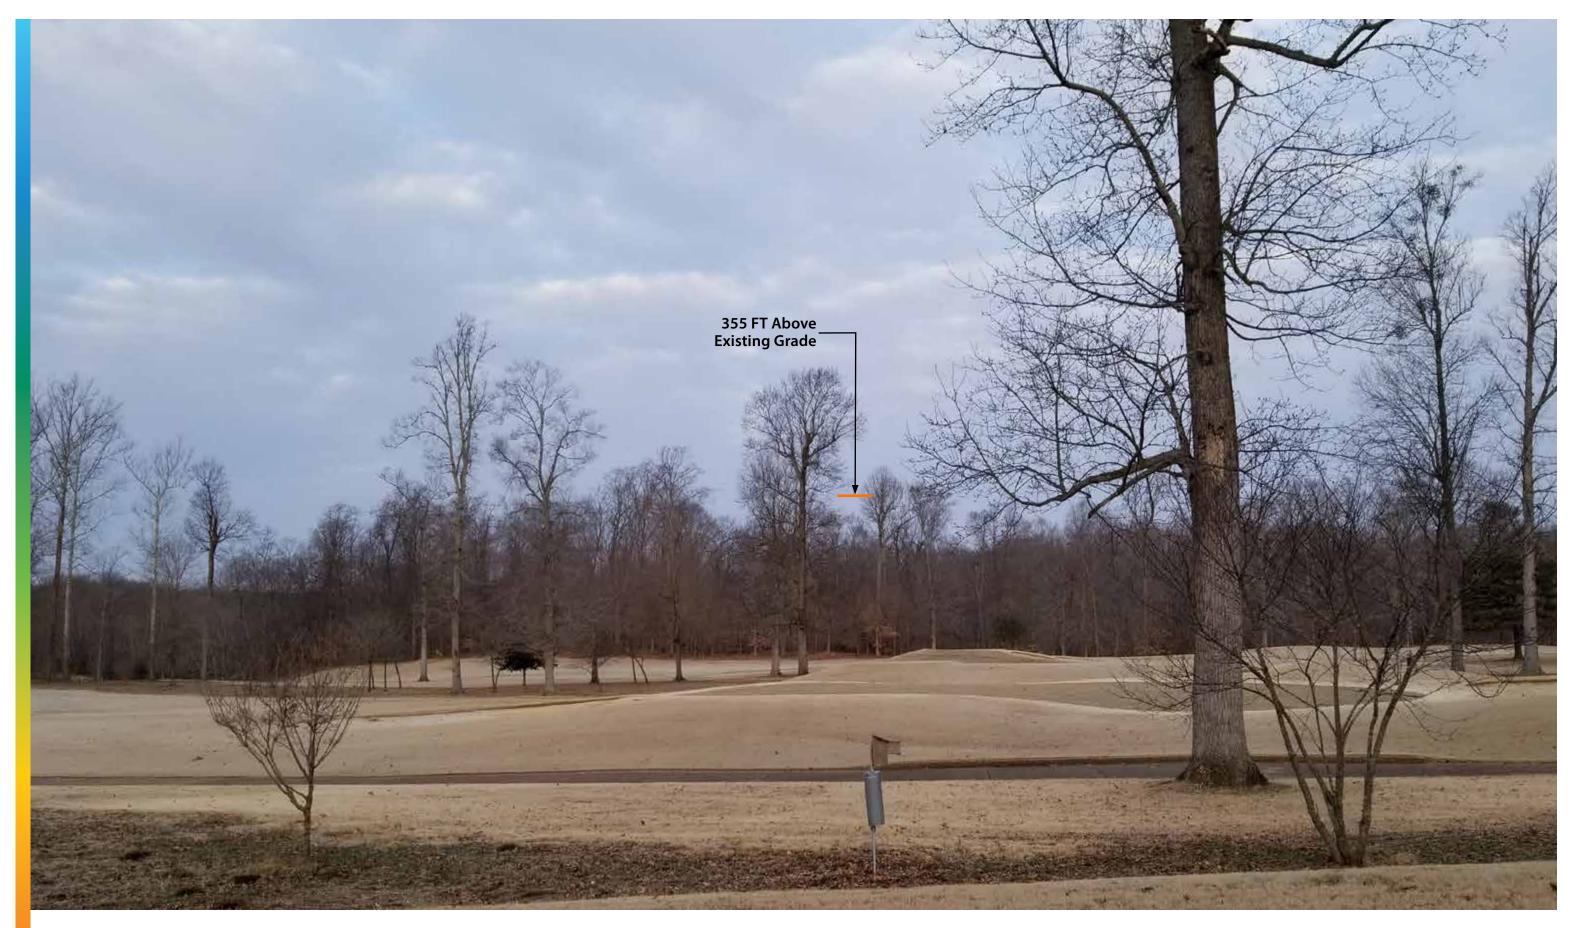

EXHIBIT 9 George Sandys & Wareham's Pond Road, looking north

EXHIBIT 10 Rivers Edge & Green's Way, looking north

EXHIBIT 11 Woods Course, looking west

EXHIBIT 12 Route 60 at Busch Gardens Connector, looking south