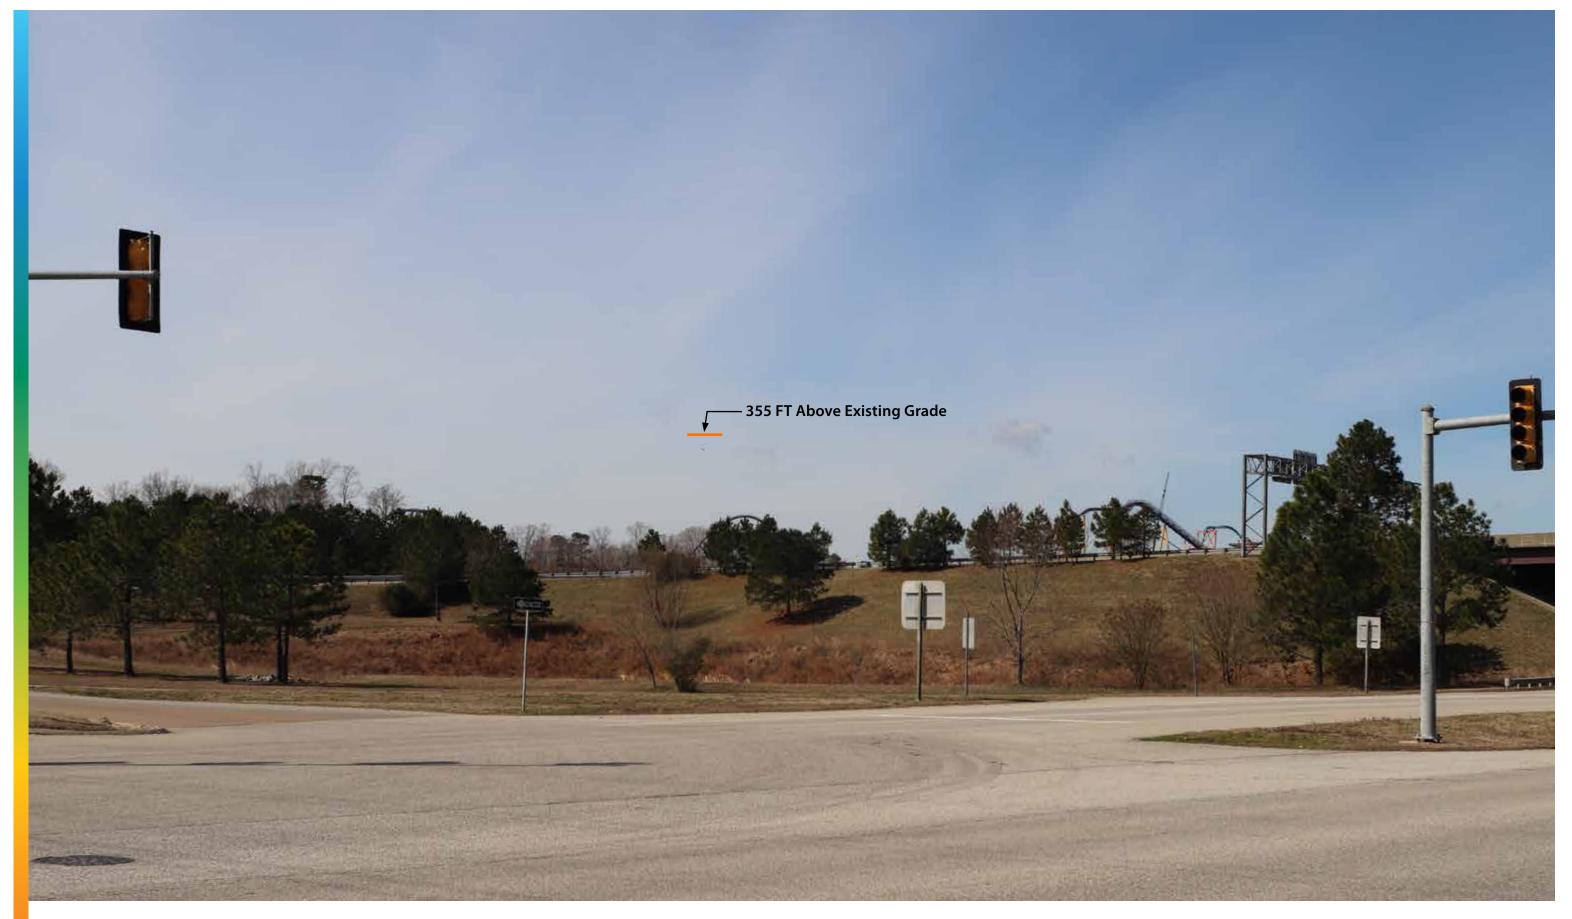

## Sight Lines · OVERALL

EXHIBIT 1 Route 60, at the I-64 ramps, looking southwest

EXHIBIT 2 Route 60, between Rt. 199 and McLaws Circle, looking southeast

EXHIBIT 3 Route 199, at the Route 60 overpass, looking southeast