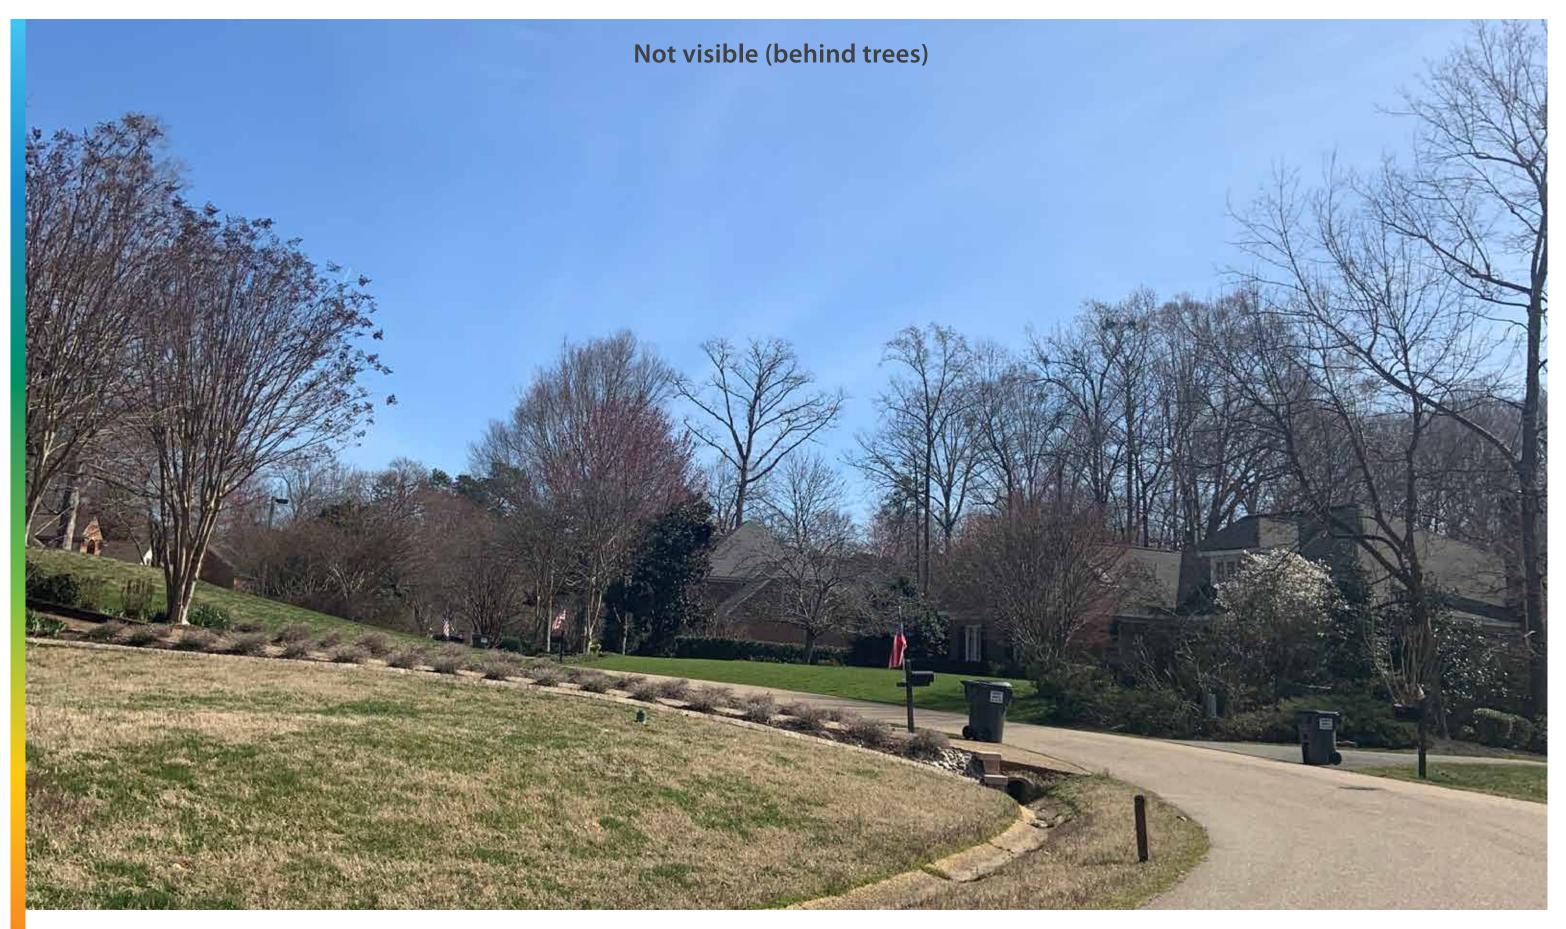

EXHIBIT 4 Kingsmill Tennis Courts, looking northeast

EXHIBIT 5 Wareham's Pond Road & Harrops Glen, looking northeast

EXHIBIT 6 Captaine Graves, looking north

EXHIBIT 7 Roffinghams Way, looking north

EXHIBIT 8 River Bluffs, looking north

EXHIBIT 9 George Sandys & Wareham's Pond Road, looking north

EXHIBIT 10 Rivers Edge & Green's Way, looking north

EXHIBIT 11 Woods Course, looking west

EXHIBIT 12 Route 60 at Busch Gardens Connector, looking south