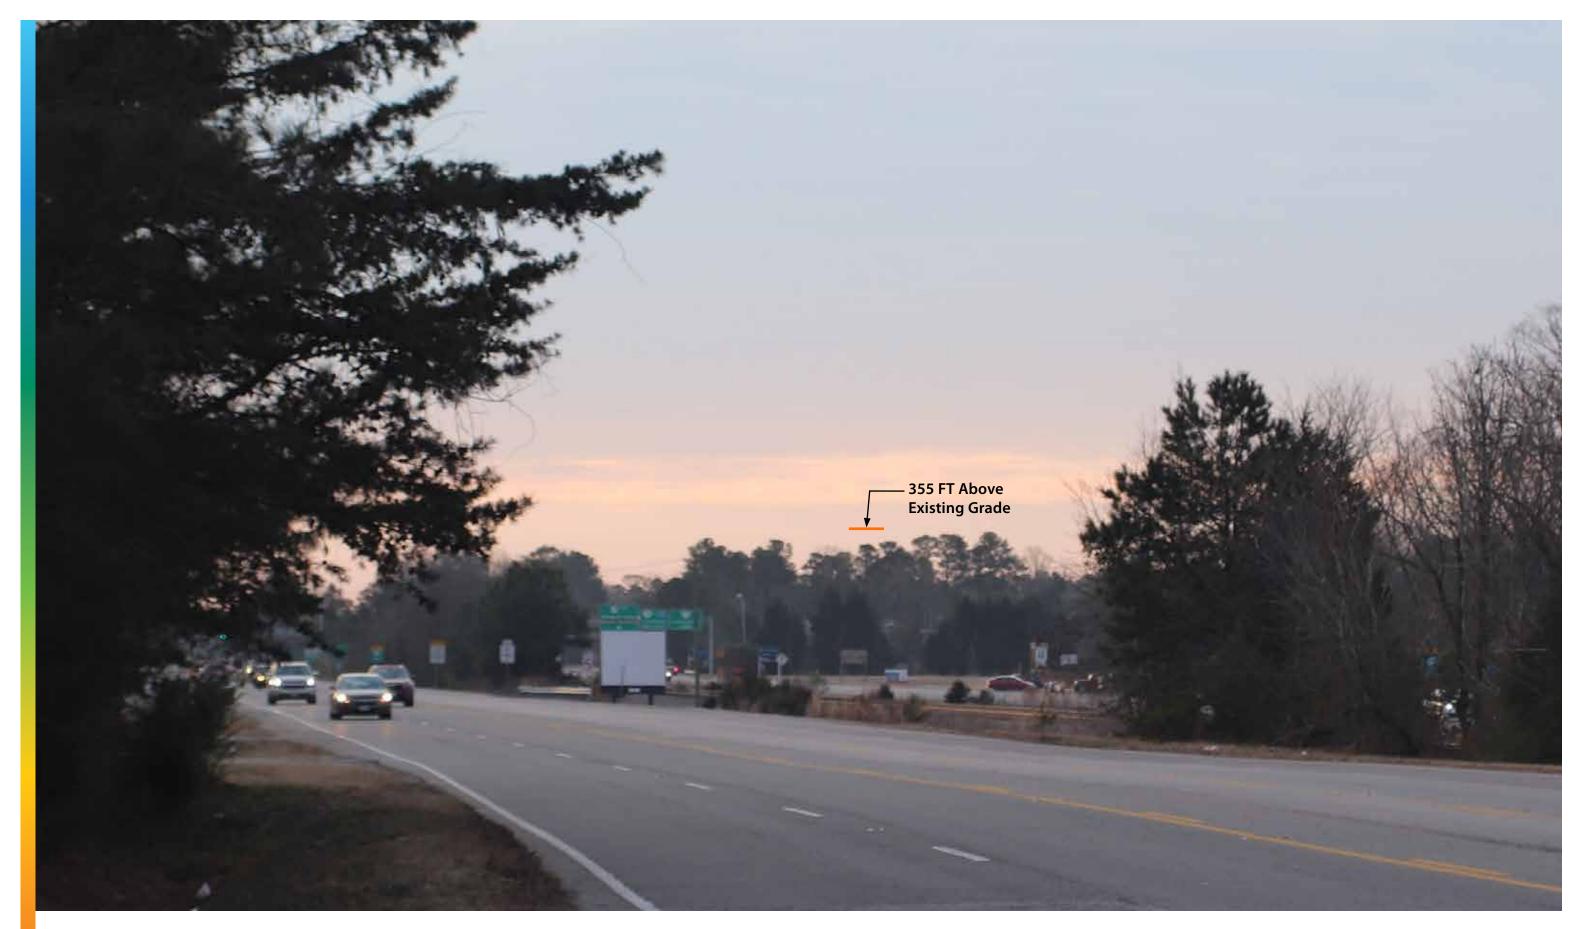

EXHIBIT 13 Parkside Resort along Route 143, looking south

EXHIBIT 14 Route 143, looking southeast

EXHIBIT 15 Route 143, northwest of Rt. 199, looking southeast

EXHIBIT 16 College Creek Beach, looking east