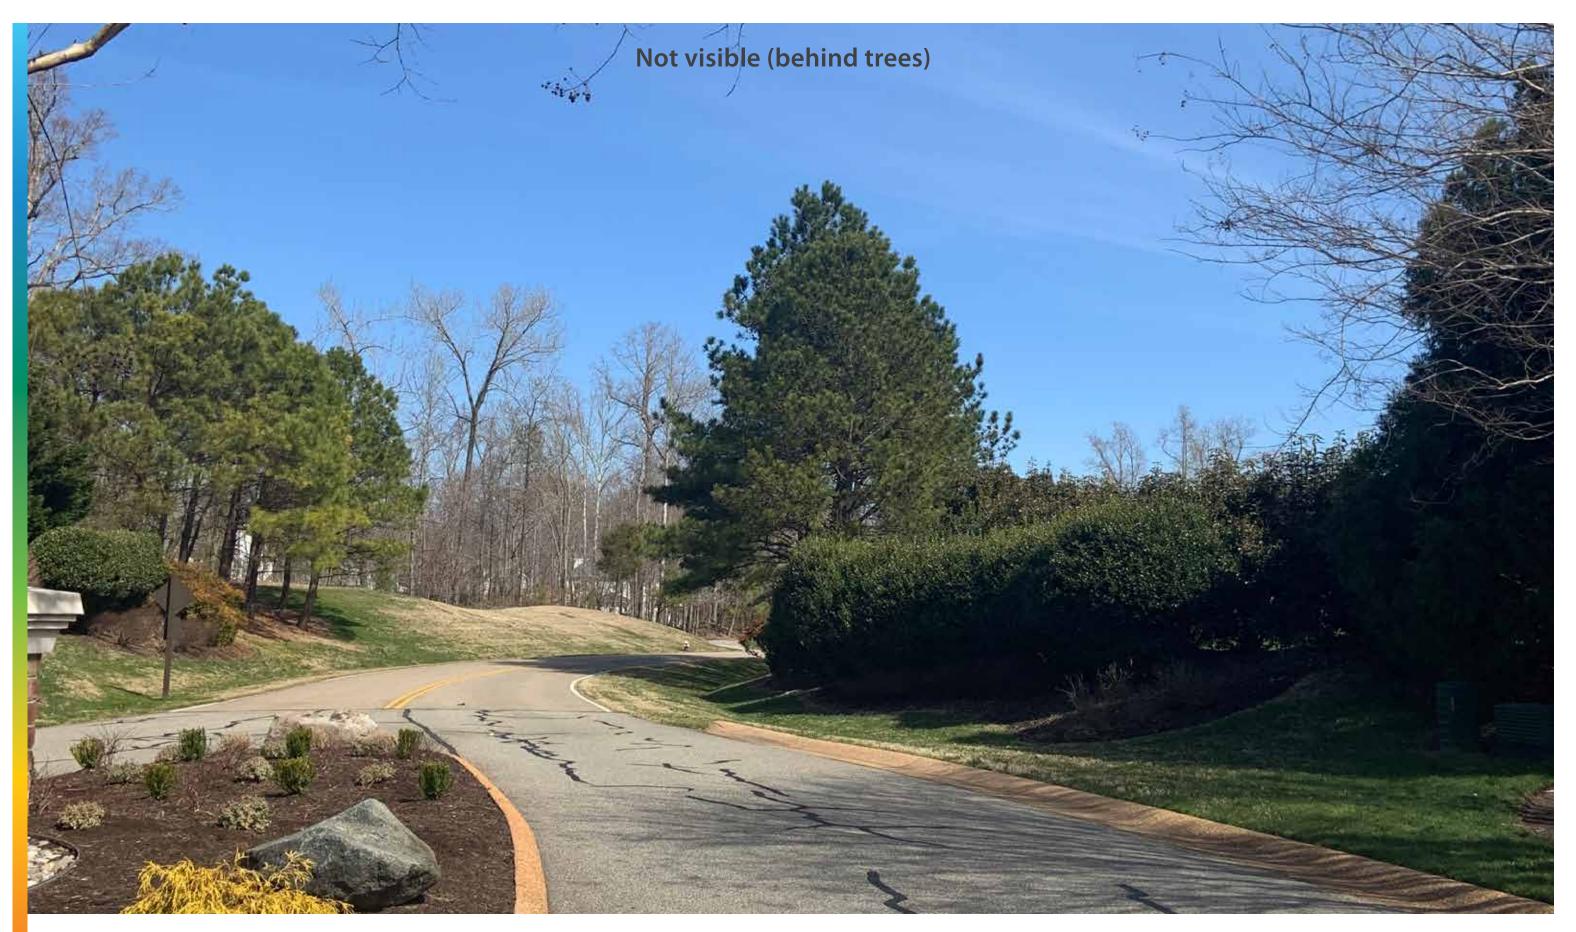

EXHIBIT 9 George Sandys & Wareham's Pond Road, looking north

EXHIBIT 10 Rivers Edge & Green's Way, looking north

EXHIBIT 11 Woods Course, looking west

EXHIBIT 12 Route 60 at Busch Gardens Connector, looking south