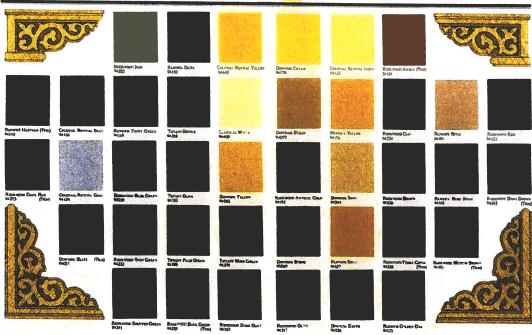

### 7. Entrances and Exterior Detail

- a. No unpainted columns or railings visible on the front of the house
- b. Prefinished aluminum cladding on all exterior wood trim white
- c. Vinyl attic vents and soffits if required
- d. Raised panel entrance door
- e. Dead bolt lock(s)
- 8. Paint Front doors colors similar to Sherwin Williams Heritage Colors
- 9. Garage Doors On some units White

grace and elegance of another era
Herings Colors have been authentiated by
Dr Roger Moss, and decumented in his book.
Century of Culor Externor Decoration for American
Buildings, 1820-1920

Restore classic boday to your Traditional or Victorian styled home with a selection from the duringuished collection — the best of America a past Heritage Colora are available in SUPERPAINT'S Exterior Latex House & Trum

# **Suggested Front Door Colors**

**Suggested Siding Colors** 

PROPOSED FRONT ELEVATION

PROPOSED FRONT ELEVATION - 3 UNIT BUILDING

PROPOSED FRONT ELEVATION - 4 UNIT BUILDING

, (