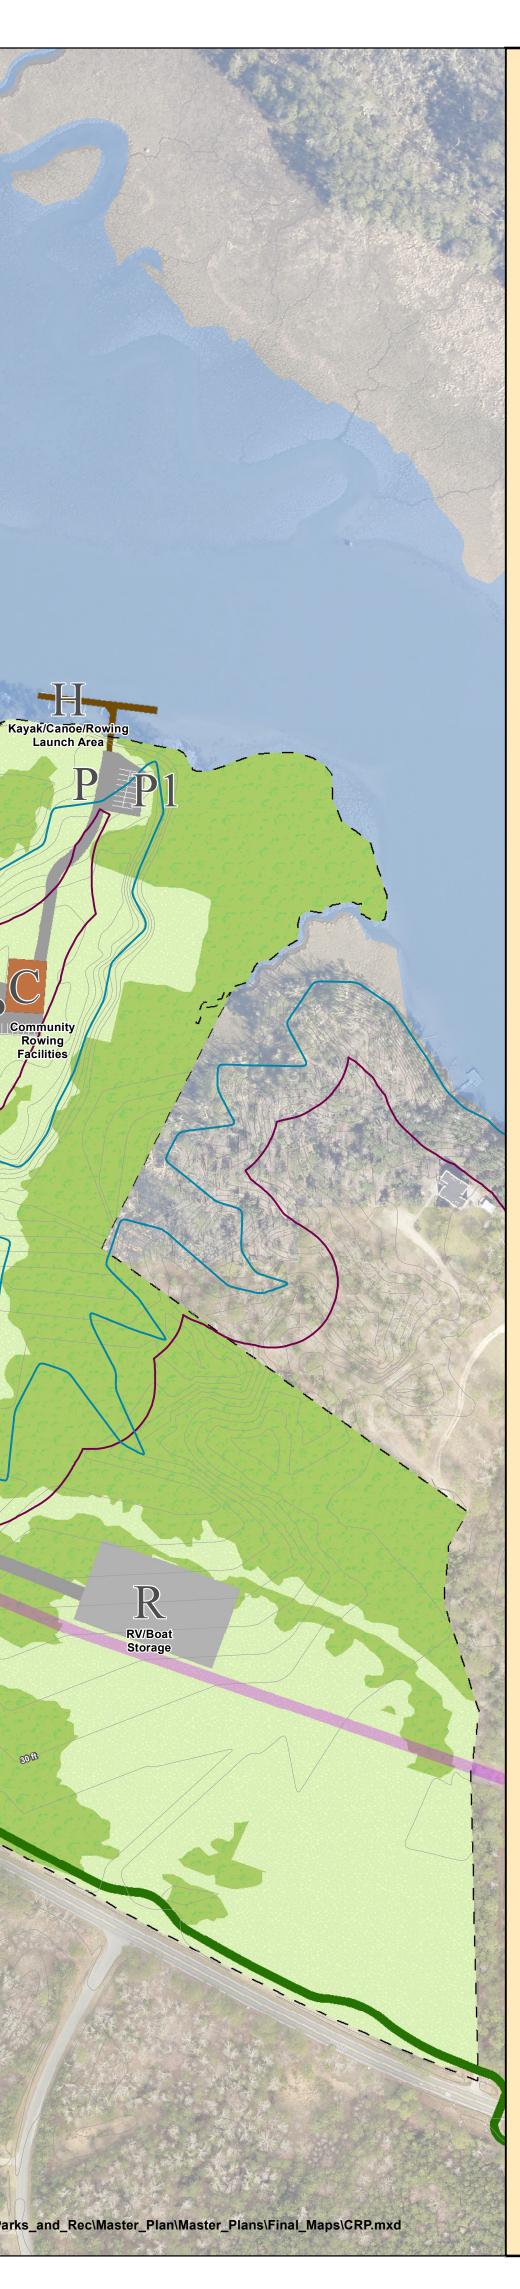

## Label

- A Camping RV, Primitive & Cabins
- A1 Primitive Camping Hike, Bike & Paddle in Only

Feature

- B Bath House / Laundry / Dumpster
- C Community Rowing Facilities
- D RV Waste Disposal
- E Open Space / Event Area
- F Fixed Wood Docks / Dinghy / Moorings
- G Existing Playground
- H Kayak/Canoe/Rowing Launch Area
- I Pool Shelter and Play Area
- J Picnic Pavillions
- K Stabilize Shore and Create Overlooks
- L Walking Trail
- M Campground Store and Check-In
- N Existing Boat Ramp
- O Field Games / Putt-Putt
- P Parking
- P1 Boat Trailer Parking
- Q Fishing Pier
- R RV/Boat Storage
- S Picnic & Outdoor Education Area
- T Maintenance Facility
- U Bank Grading / Buffer Restoration
- V Water Treatment Facility
- W Water Well Pump House
- X Bioretention Basins
- Y Propane Tank Fill Site
- Z Bike Repair Station