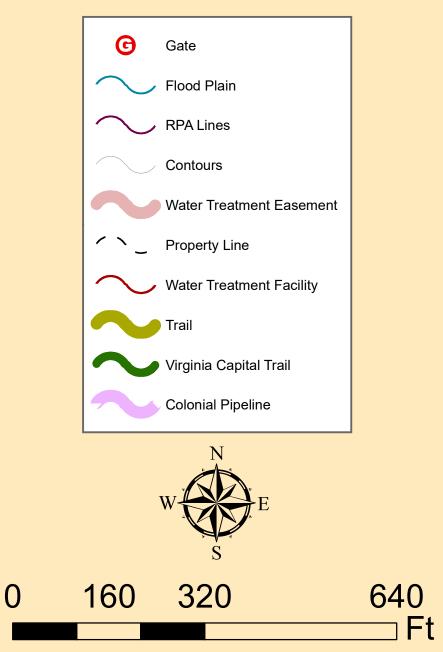

## Label

- A Camping RV, Primitive & Cabins
- A1 Primitive Camping Hike, Bike & Paddle in Only

Feature

- B Bath House / Laundry / Dumpster
- C Community Rowing Facilities
- D RV Waste Disposal
- E Open Space / Event Area
- F Fixed Wood Docks / Dinghy / Moorings
- G Existing Playground
- H Kayak/Canoe/Rowing Launch Area
- I Pool Shelter and Play Area
- J Picnic Pavillions
- K Stabilize Shore and Create Overlooks
- L Walking Trail
- M Campground Store and Check-In
- N Existing Boat Ramp
- O Field Games / Putt-Putt
- P Parking
- P1 Boat Trailer Parking
- Q Fishing Pier
- R RV/Boat Storage
- S Picnic & Outdoor Education Area
- T Maintenance Facility
- U Bank Grading / Buffer Restoration
- V Water Treatment Facility
- W Water Well Pump House
- X Bioretention Basins
- Y Propane Tank Fill Site
- Z Bike Repair Station