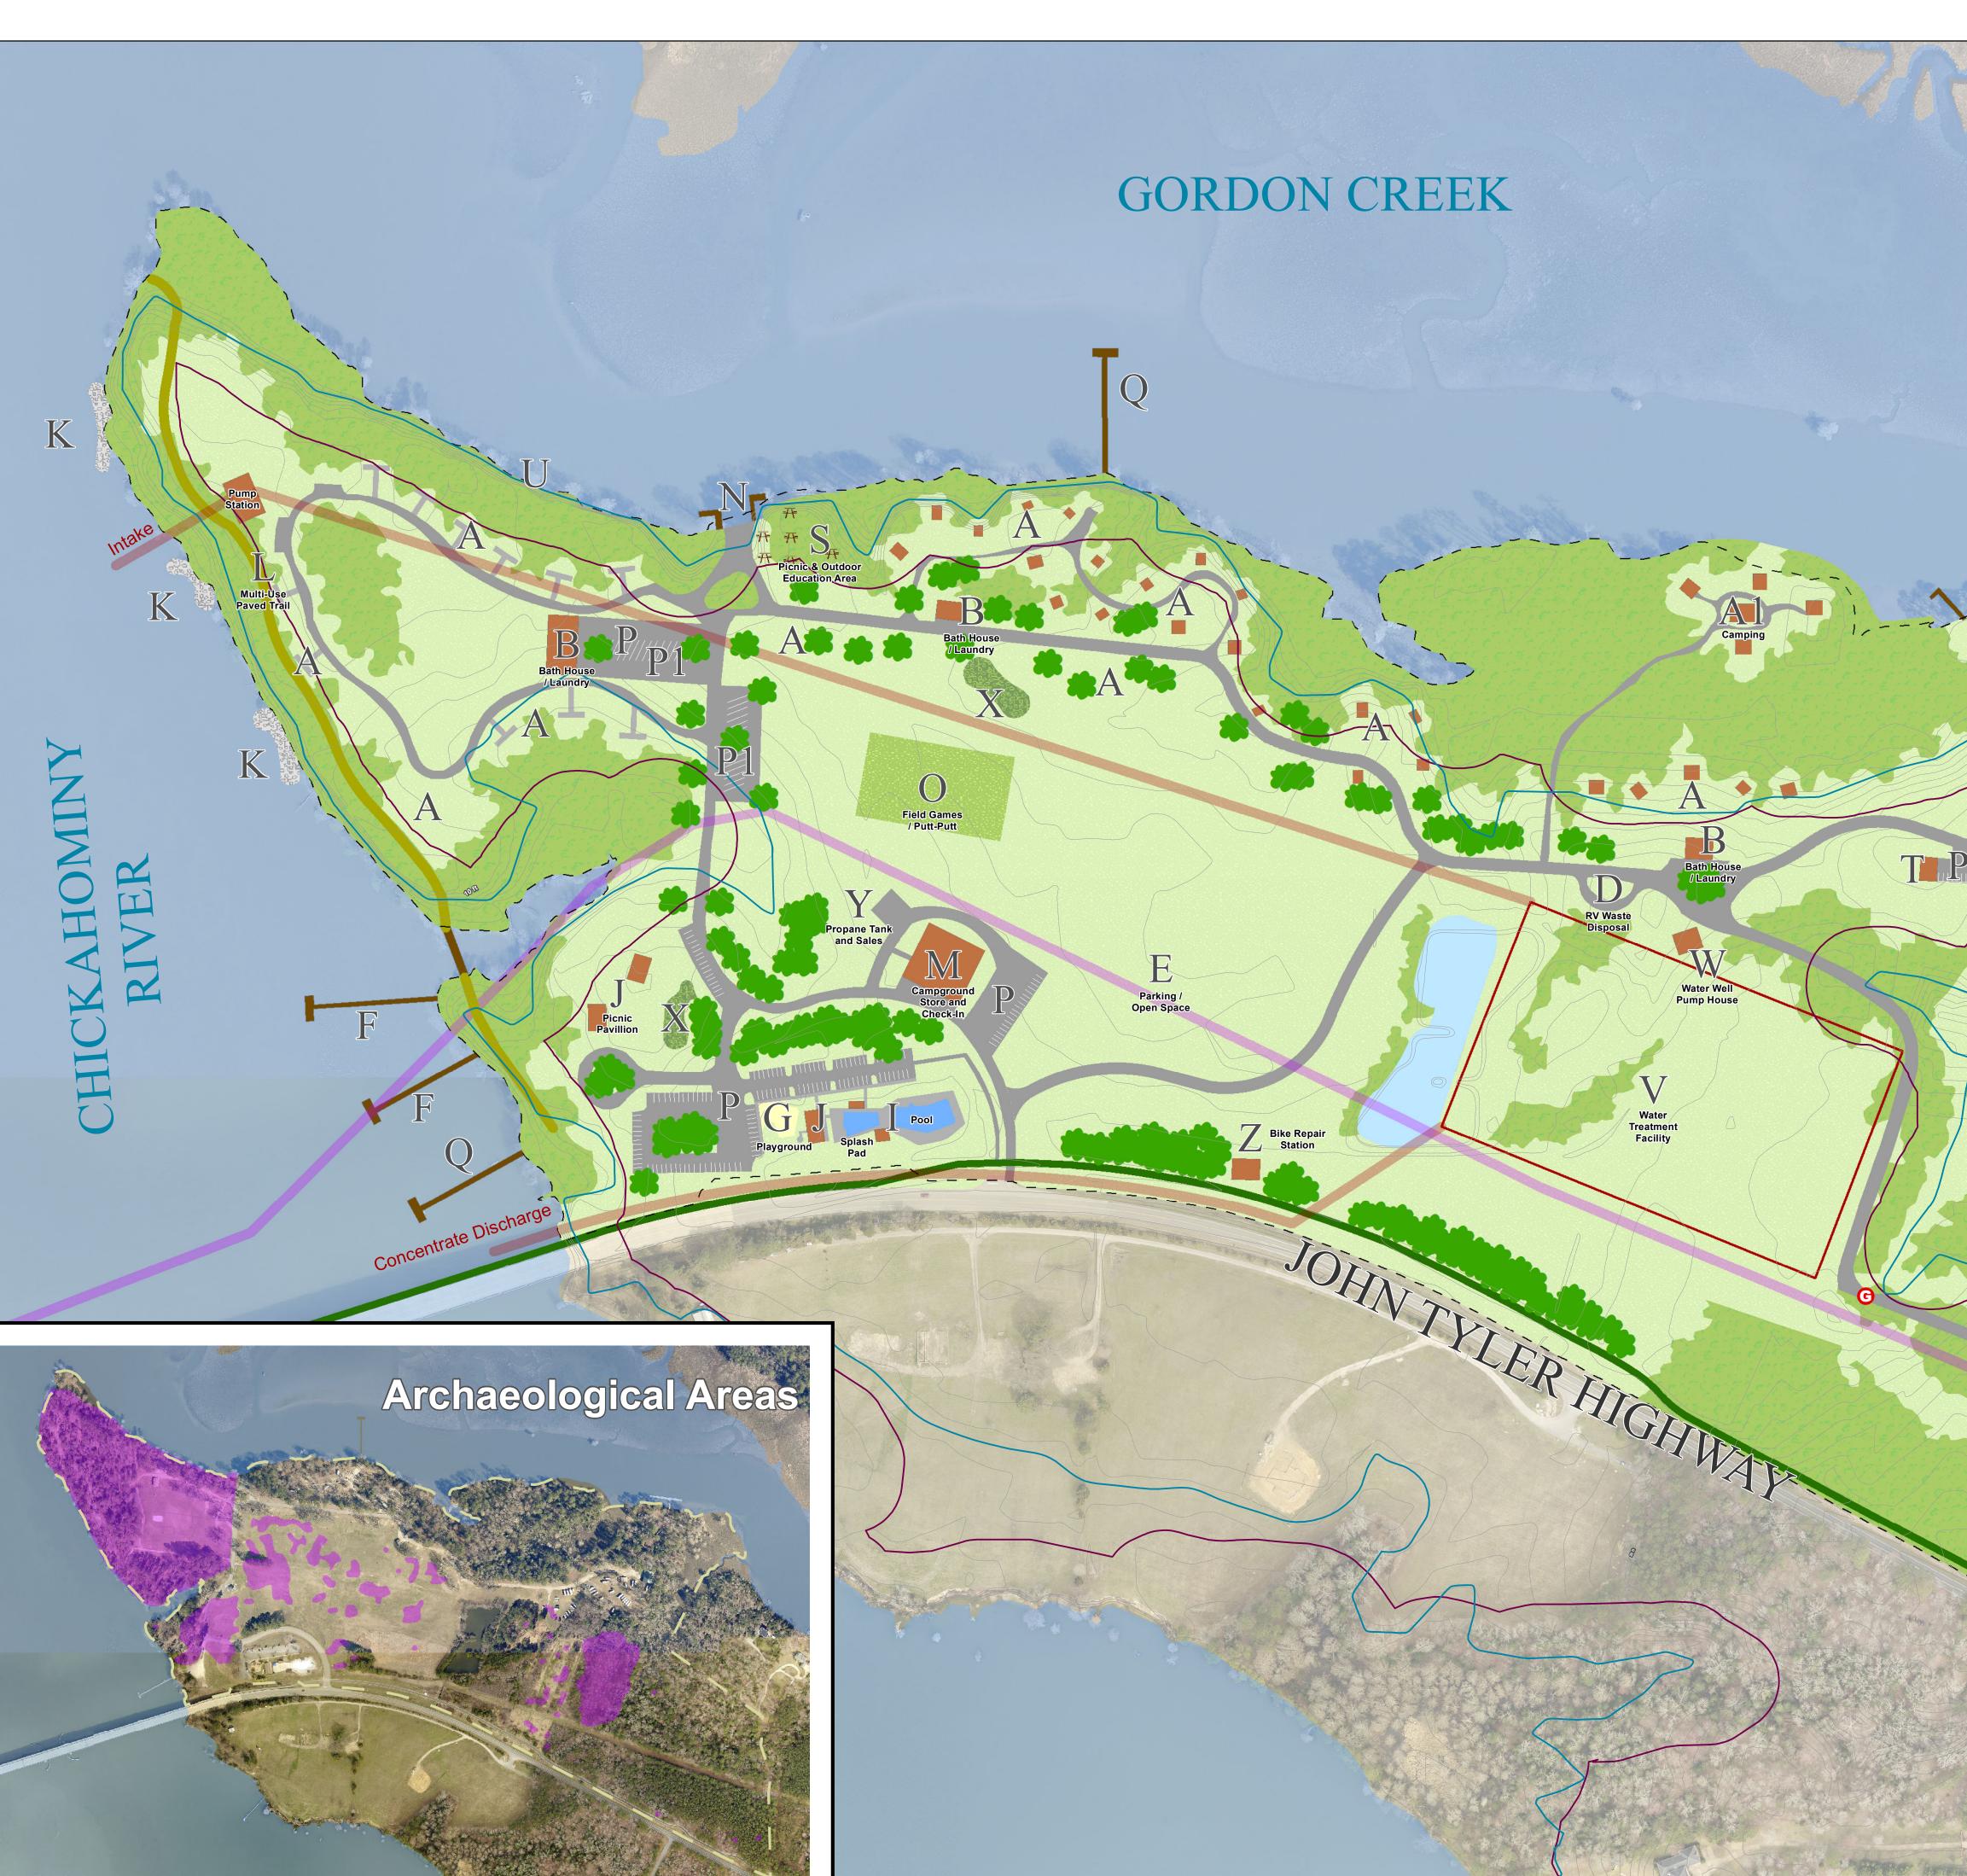

## Label

- A Camping RV, Primitive & Cabins
- A1 Primitive Camping Hike, Bike & Paddle in Only

Feature

- B Bath House / Laundry / Dumpster
- C Community Rowing Facilities
- D RV Waste Disposal
- E Open Space / Event Area
- F Fixed Wood Docks / Dinghy / Moorings
- G Existing Playground
- H Kayak/Canoe/Rowing Launch Area
- I Pool Shelter and Play Area
- J Picnic Pavillions
- K Stabilize Shore and Create Overlooks
- L Walking Trail
- M Campground Store and Check-In
- N Existing Boat Ramp
- O Field Games / Putt-Putt
- P Parking
- P1 Boat Trailer Parking
- Q Fishing Pier
- R RV/Boat Storage
- S Picnic & Outdoor Education Area
- T Maintenance Facility
- U Bank Grading / Buffer Restoration
- V Water Treatment Facility
- W Water Well Pump House
- X Bioretention Basins
- Y Propane Tank Fill Site
- Z Bike Repair Station