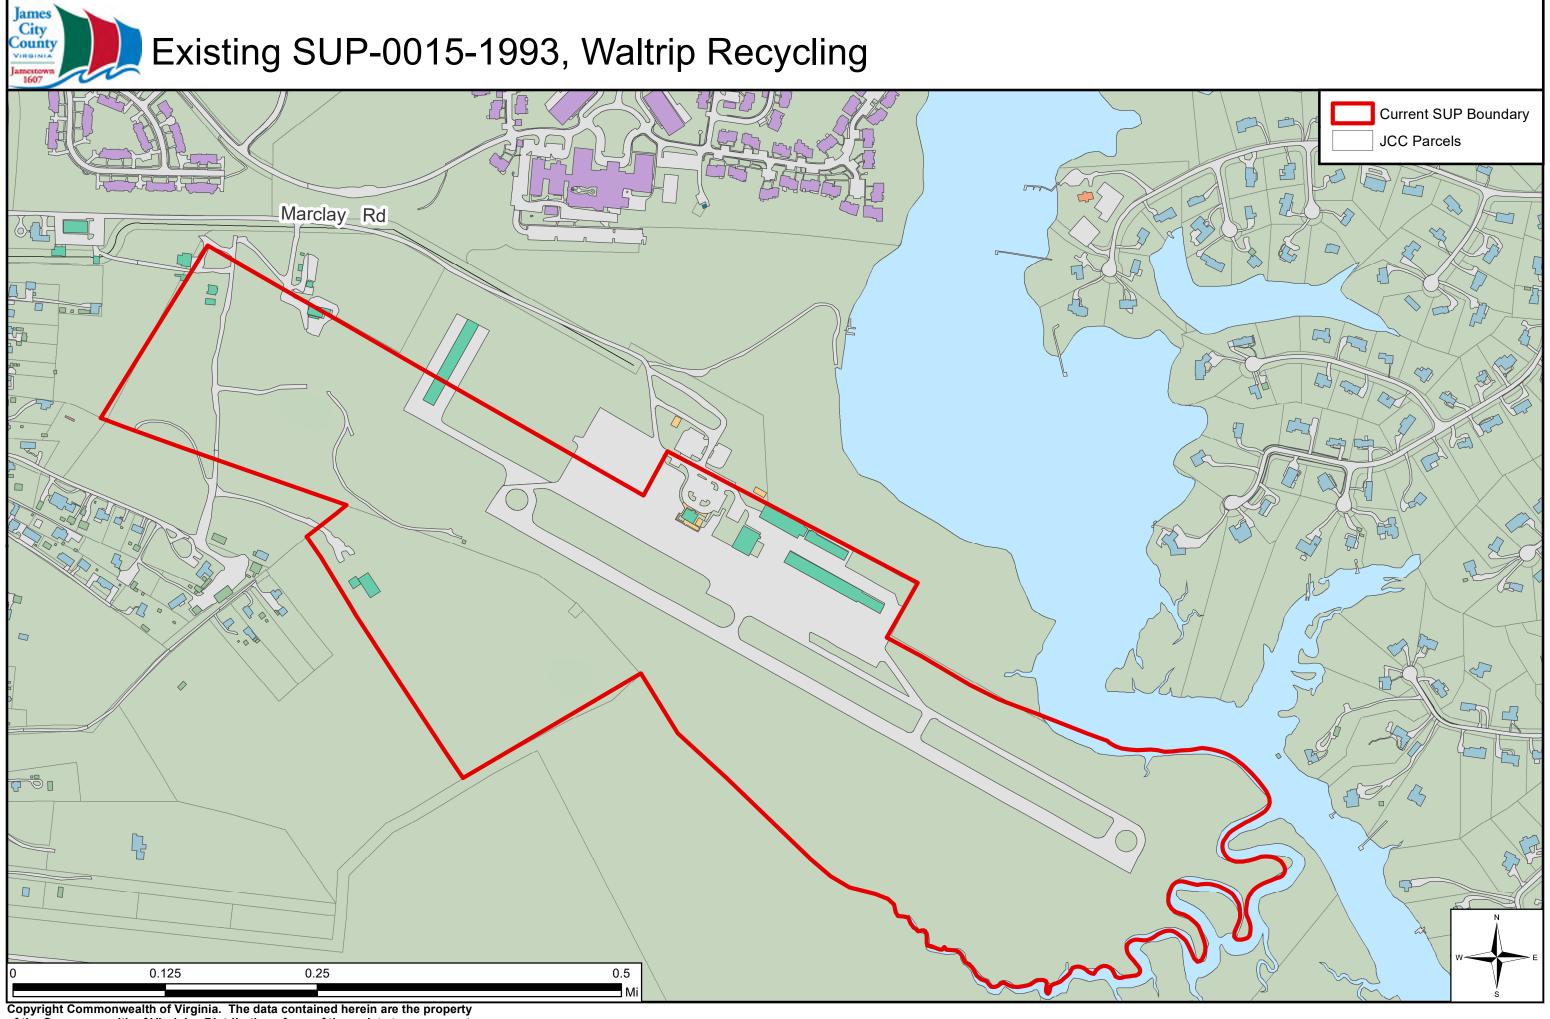

# SUP-0014-2017, Yard Works SUP Amendment

This is an amendment to JCC Case No. SUP-0015-1993.

Total SUP area following amendment: +/- 49.90 acres.

## Sheet Index

- 1. Cover Page
- 2. Existing SUP
- 3. SUP Boundary Changes
- 4. Proposed SUP

Maps Not To Scale