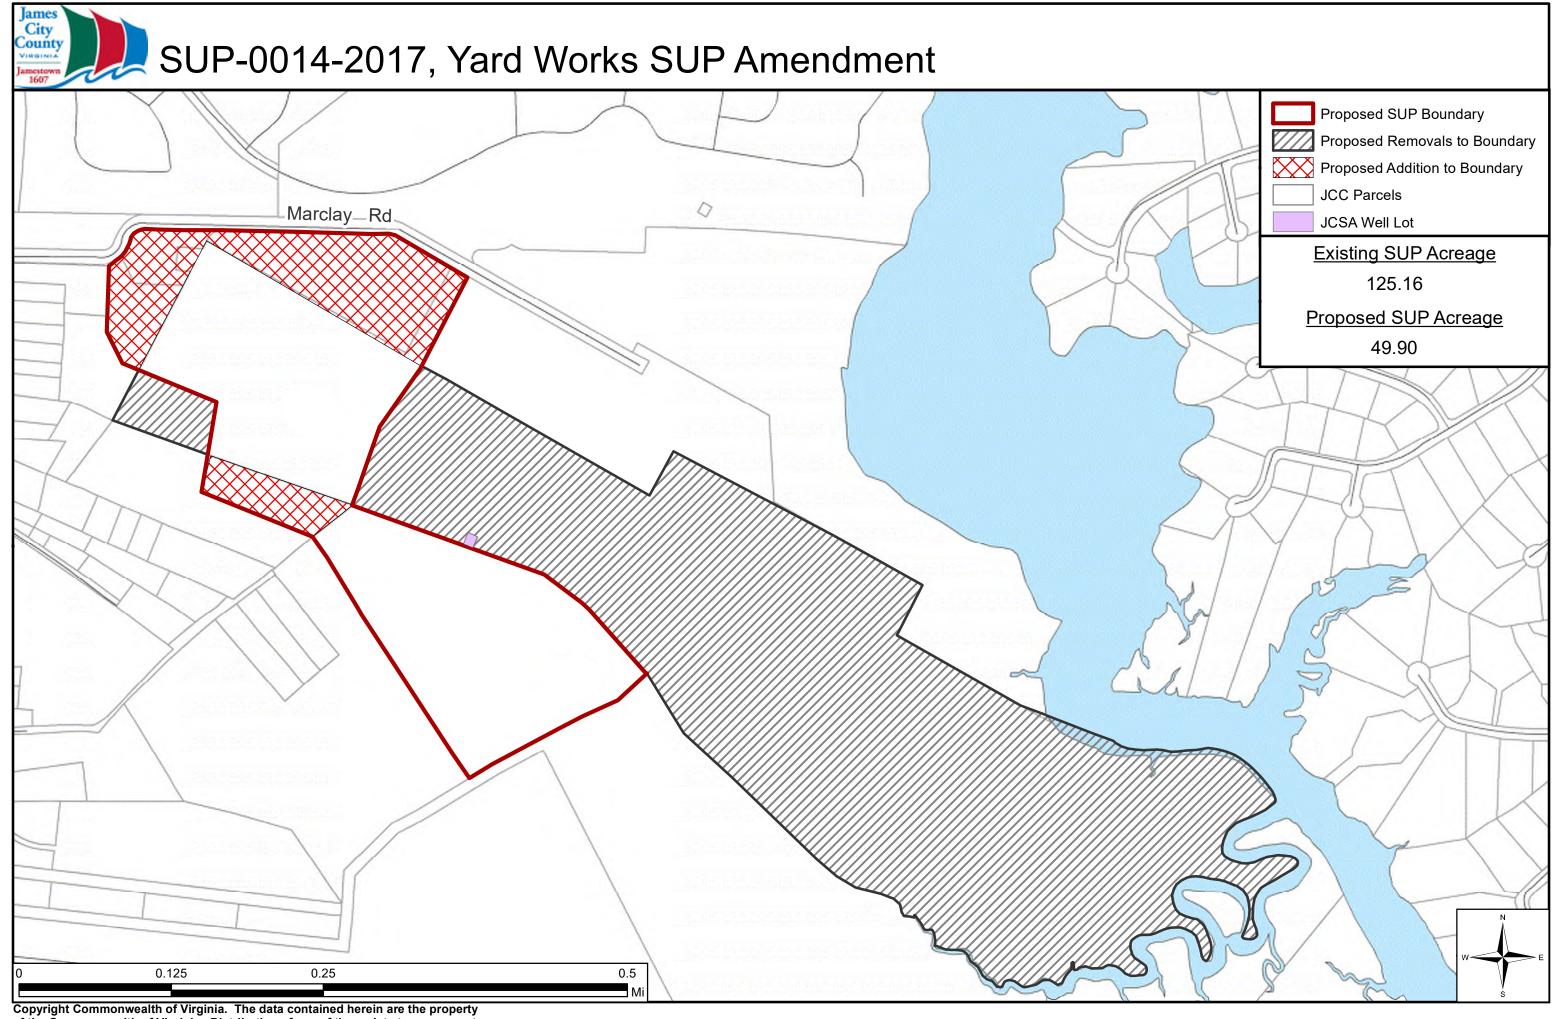

# SUP-0014-2017, Yard Works SUP Amendment

This is an amendment to JCC Case No. SUP-0015-1993.

Total SUP area following amendment: +/- 49.90 acres.

## Sheet Index

- 1. Cover Page
- 2. Existing SUP
- 3. SUP Boundary Changes
- 4. Proposed SUP

Maps Not To Scale