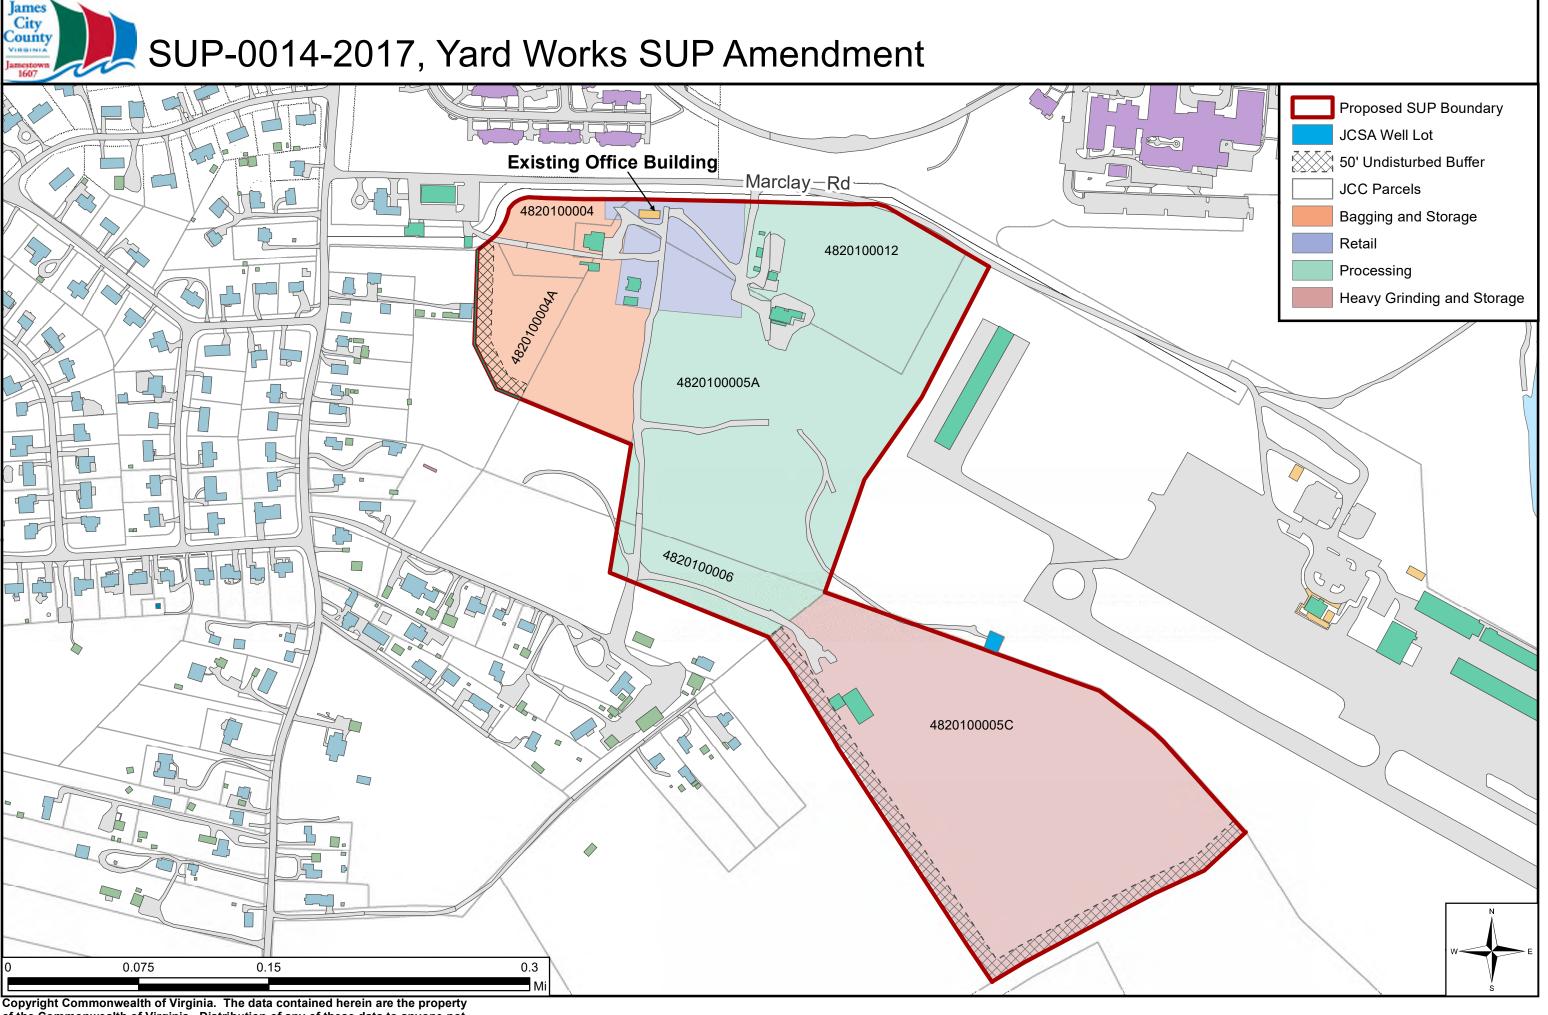

# SUP-0014-2017, Yard Works SUP Amendment

This is an amendment to JCC Case No. SUP-0015-1993.

Total SUP area following amendment: +/- 49.90 acres.

## Sheet Index

- 1. Cover Page
- 2. Existing SUP
- 3. SUP Boundary Changes
- 4. Proposed SUP

Maps Not To Scale

# **Properties**

#### 4820100005A

Address: 100 Marclay Road
Owner: Williamsburg-Jamestown Airport
Zoning: R-8, Rural Residential,
w/ portions Airport Approach Overlay
Comprehensive Plan: Airport

### 4820100012

Address: 20 Marclay Road
Owner: Short Neck LLC
Zoning: R-8, Rural Residential
w/ portions Airport Approach Overlay
Comprehensive Plan: Airport

#### 4820100004A

Address: 10 Marclay Road
Owner: Waltrip, Larry T & Waltrip, Dudley S
Zoning: R-8, Rural Residential,
w/ Airport Approach Overlay
Comprehensive Plan: Airport

### 4820100004

Address: 3 Marclay Road Owner: Marclay LLC Zoning: R-8, Rural Residential, w/ Airport Approach Overlay Comprehensive Plan: Airport

## 4820100005C

Address: 164 Waltrip Lane Owner: Waltrip, Larry T Zoning: R-8, Rural Residential Comprehensive Plan: Airport

#### 4820100006

Address: (no address assigned)
Owner: Waltrip, Larry & Waltrip, Dudley S
Zoning: R-8, Rural Residential
Comprehensive Plan: Low Density Residential