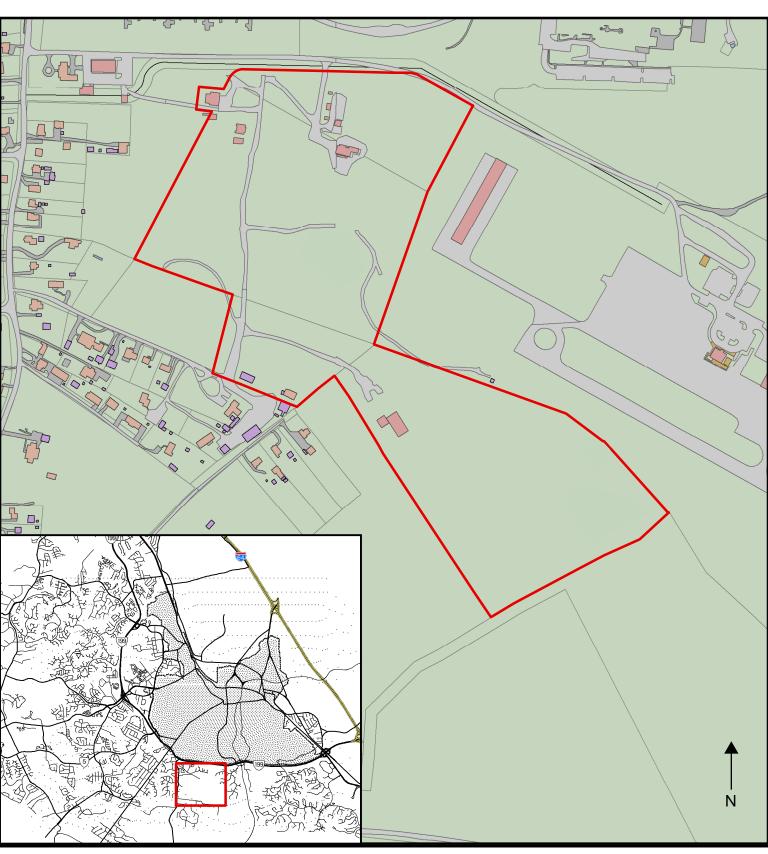

# SUP-0014-2017, Yard Works SUP Amendment

This is an amendment to JCC Case No. SUP-0015-1993.

Total SUP area following amendment: +/- 49.90 acres.

## Sheet Index

- 1. Cover Page
- 2. Existing SUP
- 3. SUP Boundary Changes
- 4. Proposed SUP

Maps Not To Scale

# **Properties**

#### 4820100005A

Address: 100 Marclay Road
Owner: Williamsburg-Jamestown Airport
Zoning: R-8, Rural Residential,
w/ portions Airport Approach Overlay
Comprehensive Plan: Airport

### 4820100012

Address: 20 Marclay Road
Owner: Short Neck LLC
Zoning: R-8, Rural Residential
w/ portions Airport Approach Overlay
Comprehensive Plan: Airport

#### 4820100004A

Address: 10 Marclay Road
Owner: Waltrip, Larry T & Waltrip, Dudley S
Zoning: R-8, Rural Residential,
w/ Airport Approach Overlay
Comprehensive Plan: Airport

### 4820100004

Address: 3 Marclay Road Owner: Marclay LLC Zoning: R-8, Rural Residential, w/ Airport Approach Overlay Comprehensive Plan: Airport

## 4820100005C

Address: 164 Waltrip Lane Owner: Waltrip, Larry T Zoning: R-8, Rural Residential Comprehensive Plan: Airport

#### 4820100006

Address: (no address assigned)
Owner: Waltrip, Larry & Waltrip, Dudley S
Zoning: R-8, Rural Residential
Comprehensive Plan: Low Density Residential