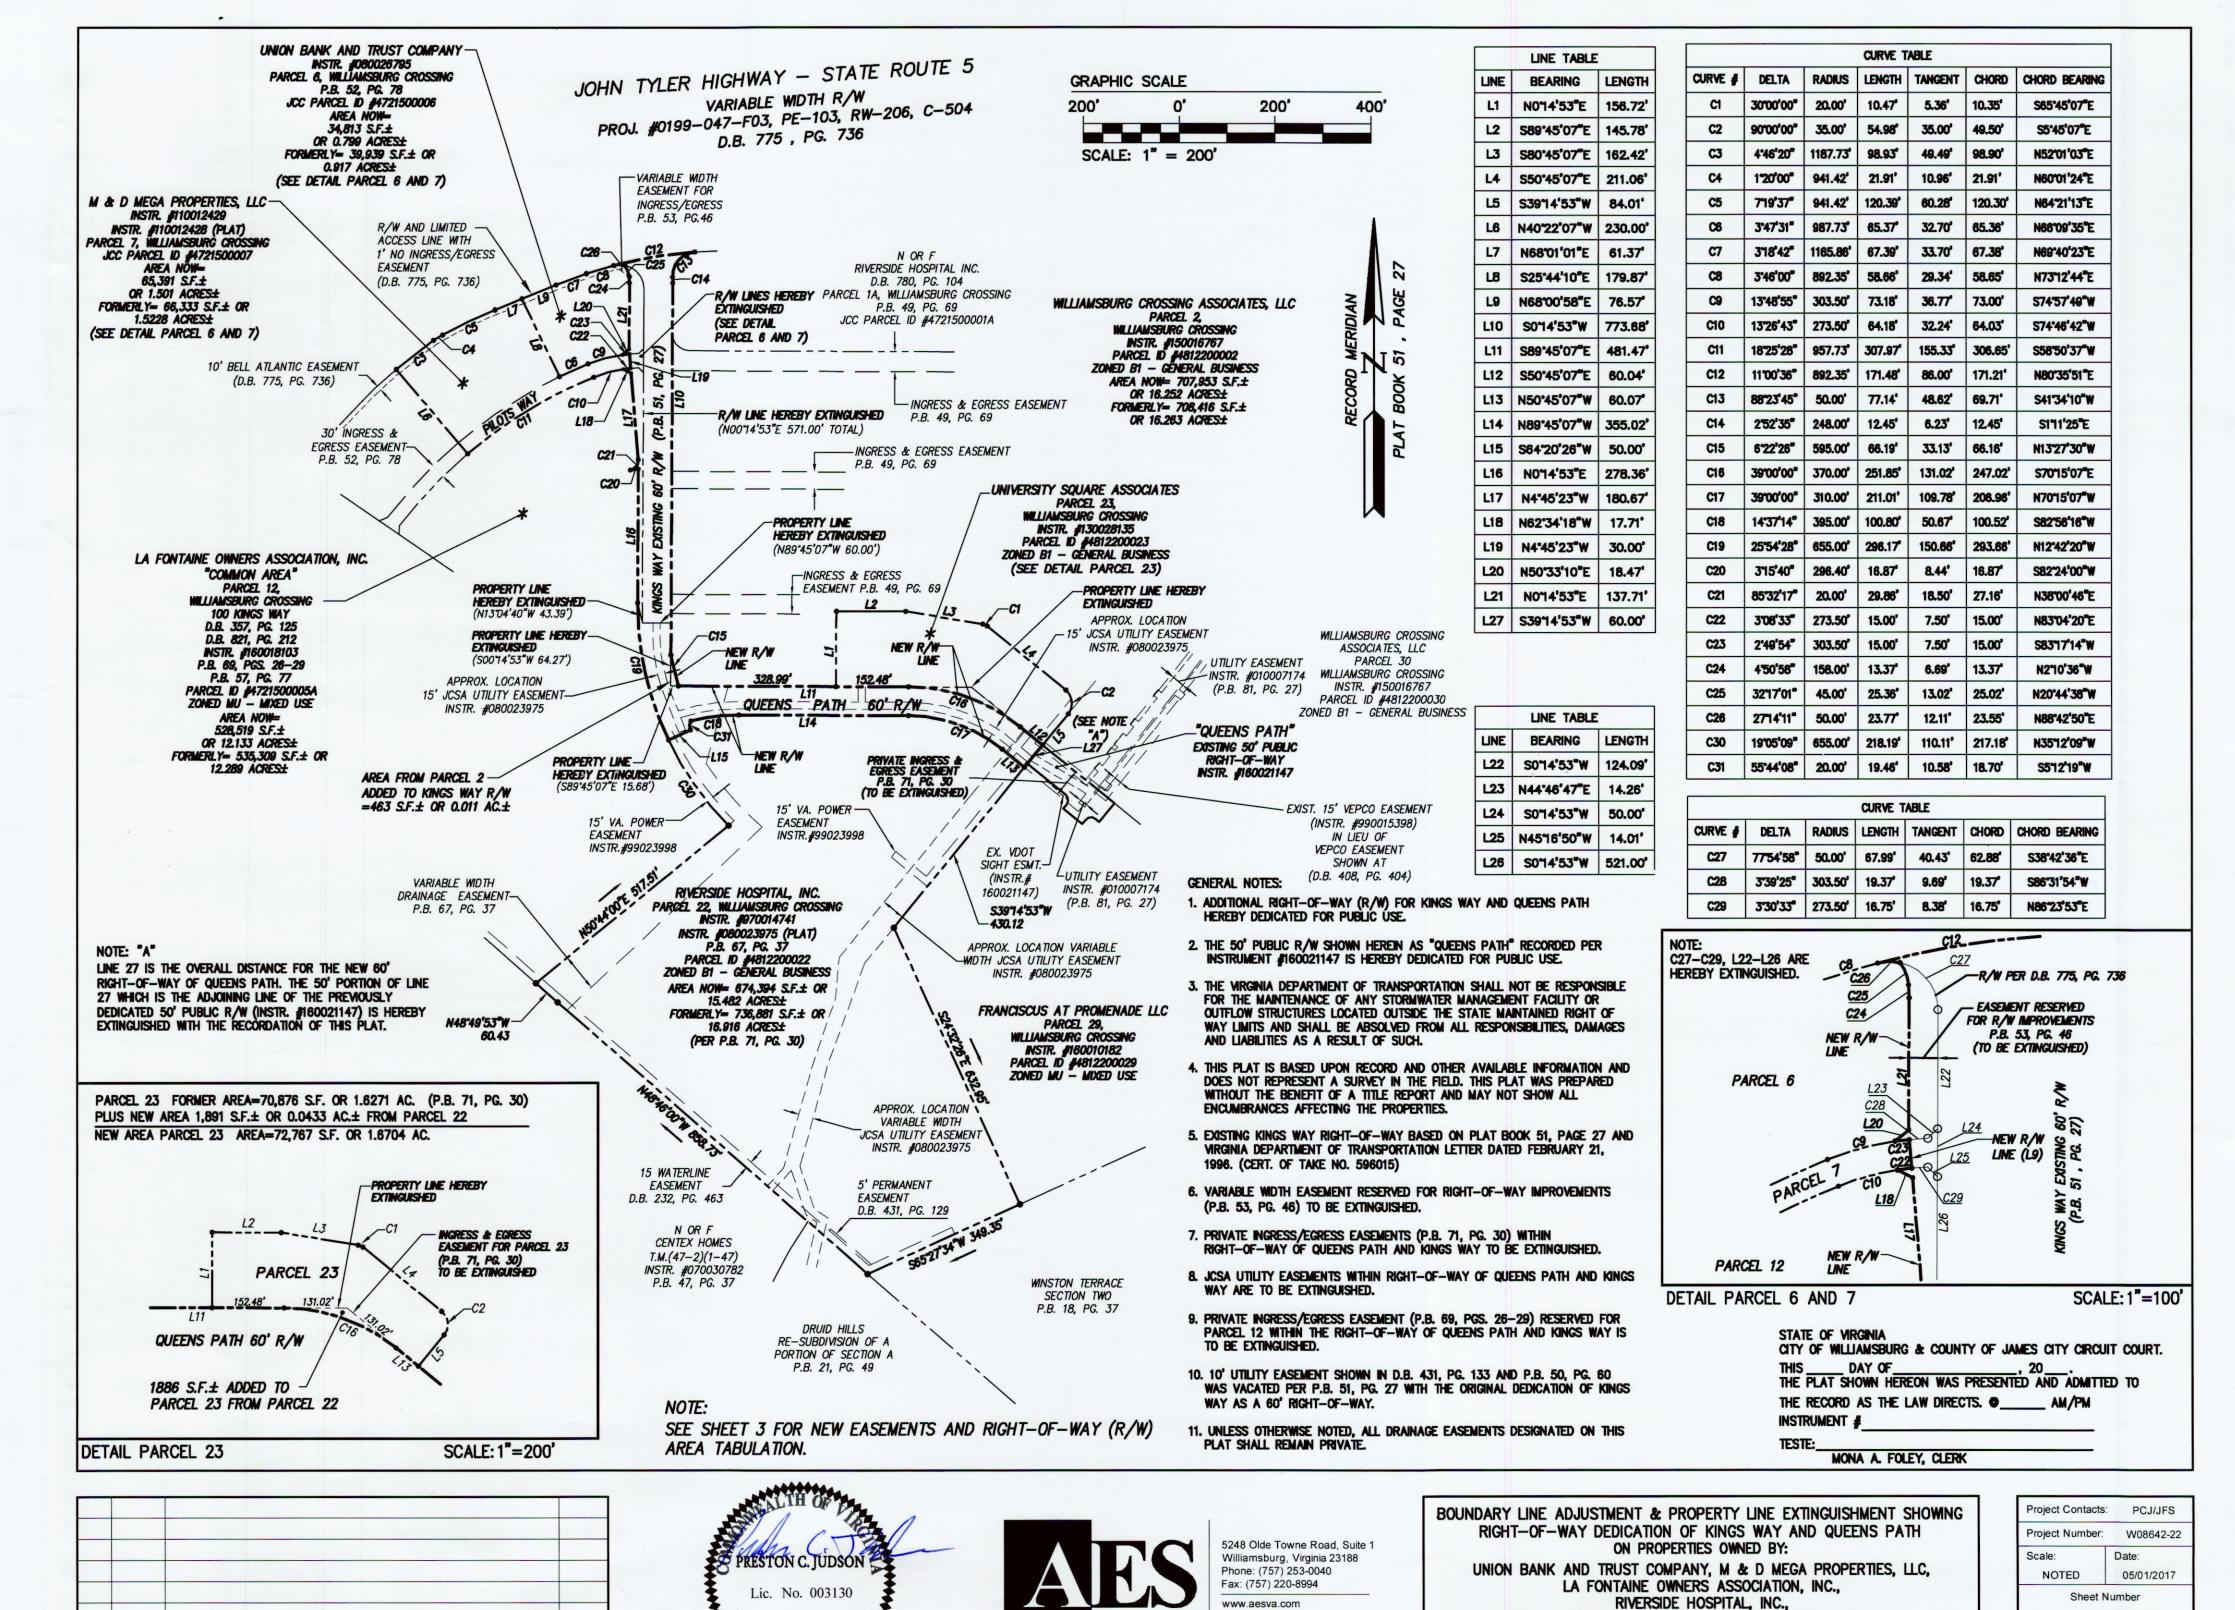

CERTIFICATION OF SOURCE OF TITLE (PARCEL 22)

UNION BANK AND TRUST COMPANY, M & D MEGA PROPERTIES, LLC, LA FONTAINE OWNERS ASSOCIATION, INC.,

RIVERSIDE HOSPITAL, INC., UNIVERSITY SQUARE ASSOCIATES AND WILLIAMSBURG CROSSING ASSOCIATES, LLC **VIRGINIA** 

JAMES CITY COUNTY BERKELEY DISTRICT

CANTERBURY

PCJ/JFS W08642-22 Date: NOTED 05/01/2017 **Sheet Number** 

CONSULTING ENGINEERS

Hampton Roads | Central Virginia

Middle Peninsula

BERKELEY DISTRICT

Revised

Date:

Sheet Number

05/01/2017

Scale:

**VIRGINIA** 

1"=200"

UNION BANK AND TRUST COMPANY, M & D MEGA PROPERTIES, LLC,

LA FONTAINE OWNERS ASSOCIATION, INC.,

RIVERSIDE HOSPITAL, INC.,

UNIVERSITY SQUARE ASSOCIATES AND

WILLIAMSBURG CROSSING ASSOCIATES, LLC

JAMES CITY COUNTY

BERKELEY DISTRICT

an old State of the State of State of the St

Rev.

Date