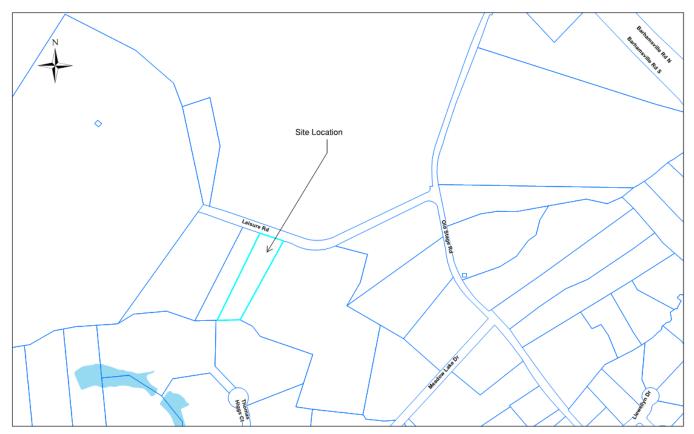

# 121 Leisure Road, Luxterra Electric Inc.

Application to obtain a Special Use Permit for Electrical Contractor's Office

**Site Address:** 121 Leisure Road

### **Sheet Index:**

- 1. Cover sheet
- 2. Master Plan

Location Map