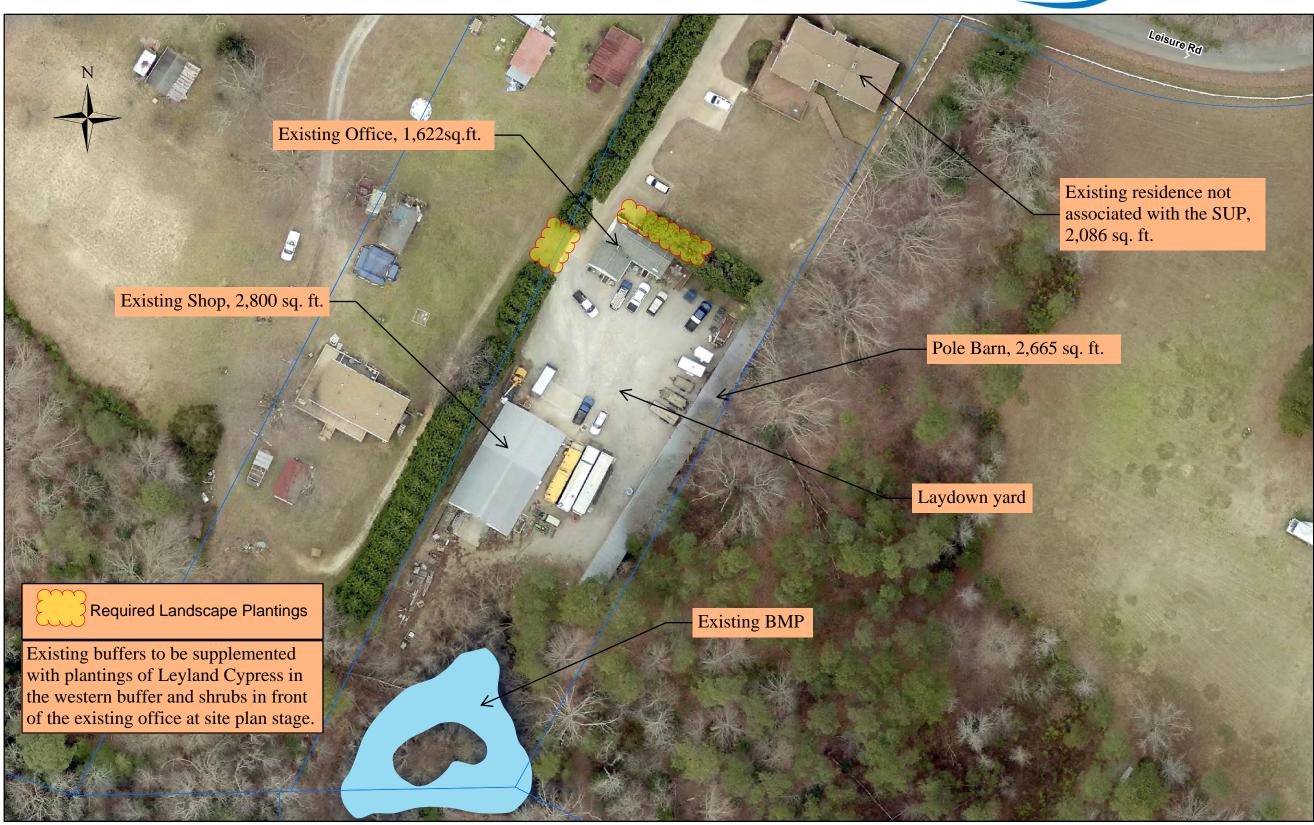

## **General Notes:**

- 1. The 1,622 square foot office shall be used as the headquarters of the business
- 2. The pole barn and shop shall be used to store equipment and supplies.
- 3. The Lay-down yard shall be used to park all vehicles and trailers

**Parking:** The lay-down yard is approximately 14,000 square feet of an imperious gravel surface

# Special Use Permit-18-0027, 121 Leisure Road Luxterra Electric Inc. Masterplan 1-28-19